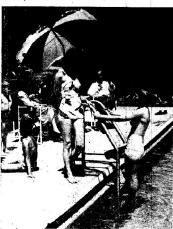

# Pulchritude Aplenty as David Pool Undergoes Testing

Princess Elkhorn Employees Get Acquainted, Enjoy Sun, Air and Water

the picture above Geraldean Carver, in the water, seems to be telling Helen Fisher to "Come on in—the ater's fine."