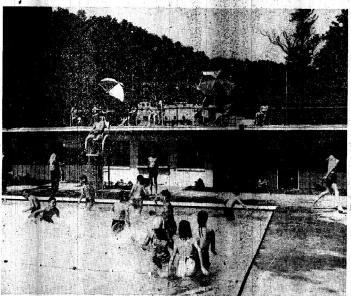

The kids have a great time in the new pool at David. In the background is the Princess Elkhorn Coal Com-p.ny's No. 1 tipple.