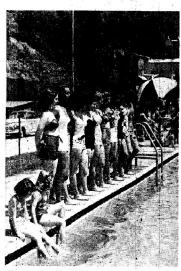

Floyd County takes off its hat to no one when it comes to good-looking Young Jadies. Shown above, from left to right, are little Misses Burns and Harman, Helen Fisher, Geraldine Cyrver, Depathy Ward, Dorothy Parsons, Libby Ann Daniels, Uldeen Cline, Faye Goble, Jane Da. is, Jane Crayford and Egyptura Branking.