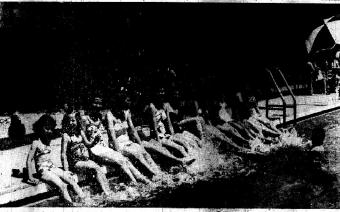

# Pulchritude Aplenty as David Pool Undergoes Testing

Princess Elkhorn Employees Get Acquainted, Enjoy Sun, Air and Water

the picture above Geraldean Carver, in the water, seems to be telling Helen Fisher to "Come on in—the ater's fine."

Floyd County takes off its hat to no one when it comes to good-looking Young Jadies. Shown above, from left to right, are little Misses Burns and Harman, Helen Fisher, Geraldine Cyrver, Depathy Ward, Dorothy Parsons, Libby Ann Daniels, Uldeen Cline, Faye Goble, Jane Da. is, Jane Crayford and Egyptura Branking.