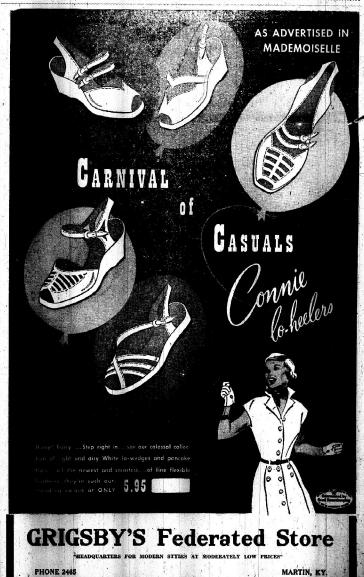

DAYS ONLY! FRI.-SAT.-MON., JUNE 2, 3, 5

Brown-and-White Spectators, Calf, Suede,

# **NEARLY 200 PAIRS**

DR. J. A. BROWNE OPTOMETRIST OPTICIAN EYES EXAMINED 1st and 3rd WEDNESDAYS
OF EACH MONTH Hours: 3 a.m., to 4 p.m.
Layne Bidg, Court Street
PRESTONSURG, KY.
At Wheelwright in Telephone Bidg., on 1st and 3rd Th

From which to choose. Sizes 4 to 9 but not all sizes in each style. Bring your friends and all share together in this great savings.

Reg. \$2.95 to \$4.95

WOMEN'S SHOES