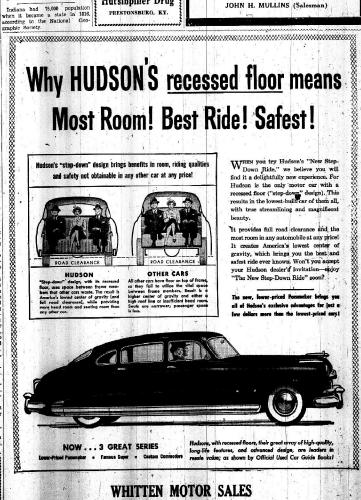

nd some timber. Electricity on school bus and mail route.

PRICE \$3,800.00

120 ACRES-2 houses, one 7-room and one 5-room. Cellar, large poultry house, good block barn, double crib. 80 acres of tractor farming land on school bus and mail route.

**PRICE \$7,000.00** 

83 ACRES-6-room house with cellar, garage, barn Excellent for truck farming. 2 acres in alfalfa. On mail route, school bus and milk route.

PRICE \$3,000.00

120 ACRES—4-room house, barn and other outbuild

**PRICE \$1,800.00** 

TERMS CAN BE ARRANGED **ESCOM WILEY, Real Estate** 

Phone 521

JOHN H. MULLINS (Salesman)

221.1/2 Main St.

Jackson, Ohio

68 ACRES 5-room frame cottage, cellar, go er black barn. Plenty water and some Electricity, on school bus and mail route.

J. F. AUXIER

ATTORNEY.AT.LAW

PRESTONSBURG. KY.





WHITTEN MOTOR SALES PRESTONSBURG, KY.