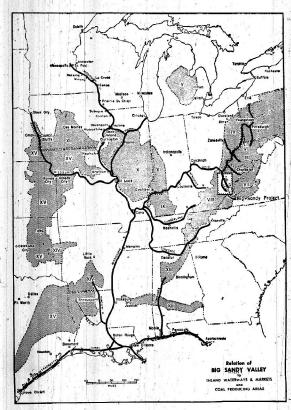

# The Mississippi, Missouri & Ohio **Valleys Need The Big Sandy Canal**

The Big Sandy Valley is a vast storehouse high quality coals notable among which are the Millers Creek Block and the Elkhorn, Pond Creek By-Product Coking Coals. The U. S. Engineer By-Product Coking Coals. The U.S. Engineer Corps estimates over two billion tons of these Corps estimates over two billion lons of these coals to be within ten miles of the Big Sandy Waterway. A large percentage of this vast reserve can be loaded into river barges cheaper serve can be loaded into river parges cheaper than into railway cars. These coals can be delivered to ultimate consumers in the Upper Mississippi, Missouri and Ohio Valleys at a net savings in cost, fo.b. consumer plants, of \$1.50 per ton. Savings fo.b. barge are \$2.15. There is a riverside market for thirty-five million tens per annum.

Freight rates to Mississippi, Missouri and Ohio River destinations on Big Sandy coals have been increased 95 cents per ton since June, 1946.

"Without the high grade, by-products coking coals of the Big Sandy Valley region at reasonable, water-borne rates, the Mississippi Valley will never have an independent metallurgical industry."—Lachlan Macleay, Pres. Miss. Valley Assoc

The National Rivers and Harbors Congress The National livers and Harbors Congress passed a resolution endorsing the Big Sandy Waterway, placing it in Class I. (This means that the project is sound, needful and sufficiently advanced in status, and should be promptly constructed in the public interest.)

The Ohio Valley Improvement Association, passed a resolution asking Congress to authorize the Big Sandy Waterway Project.

Both Houses of Kentucky Legislature passed resolution asking the U. S. Congress to authorize Big Sandy Canalization project.

Big Sandy Valley coal is not competitive with the coals of Indians, Illinois and West Kentucky.

It will find its own new markets where coking coals are required.

On the basis of quantity, quality and accessi-lity, the Big Sandy valley constitutes the greatest known by-product coal field in the world.

In spite of the fact that the Big Sandy Waterway was the fifth in size and had the third highest way was the fifth in size and had the fifth nighest rating, by the United States Board of Engineers, of any of the ten largest navigation projects in-cluded in the Rivers and Harbors Bill passed by the 78th Congress, it was the only project (out of a total of 59) eliminated from the Bill. The Railways' nationwide lobby was concentrated on the defeat of this one meritorious project.

This defeat automatically referred the project back to the Rivers and Harbors Committee but did not eliminate it.

The Senate committee on rivers and harbors of the first session of the S1st Congress passed a resolution stating that from the evidence the Big Sandy project seemed meritorious and asking the U. S. Board of Engineers to bring it up to date as to costs and benefits. On April 1, the Big Sandy and 200 other projects, large and small, will be reviewed by the committee.

The Big Sandy Valley canalization project nust be included in the next Rivers and Harbors

Your continued support is solicited Won't you secure its support by your local representatives in Congress?

Listen each Sunday from 3:00 to 3:30 p.m., to Big Sandy Radio Network.