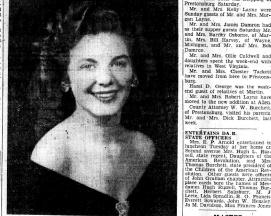

#### **BECOMES BRIDE NOVEMBER 6**

Miss Elia Vvivan Caudill, daughter of Mrs. John W. Caudill and she late Judge Gaudill, of Peacle and the profession of the Caudill and the late Judge Gaudill, of Peacle and the profession of the Caudill and the late Judge Gaudill, of Peacle and Mrs. Corons Share, of Caudill and Mrs. Carons Share, of Caudill and Mrs. Carons Share, of Caudill and Mrs. Carons Share S