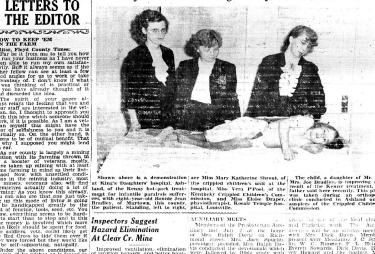

### Floyd Child Receiving Kenny Polio Treatment

Floyd county and go to an ar-iregion that perhaps is ed and needs very little in the of skilled farmers or instruc-bon't you think our section the money, the instructors cientific farmers that the on-irm training under the G.I. Bill this is bound to bring? ROGER REED, Hueysville, Ky