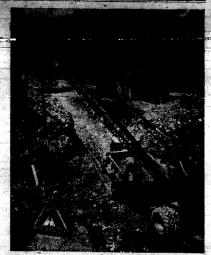

# Floyd Coal Company Invests \$150,000 In Plan To Save Lives Of Tots

STATE HEALTH AUTHORITIES HAIL PROJECT UNDER WAY AT WHEELWRIGHT AS VITAL TO CHILD HEALTH OVER KENTUCKY

in operation at Wheelwrght sanitation project. (Additional pictures on page five).

It was pointed out at the club-meeting that Floyd county's inland location that the content of the content of the such a defense enterprise.

ser in operation at Wheelwright Mo sanitation project.

(Additional pictures on page five. To save the lines of wildren in Wheelwright, the Indiand Steel Company is spending \$150.00 to the line of which the plant is spending \$150.00 to the line of the line hand beet of the line of