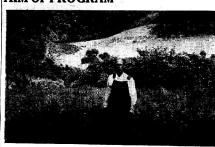

# GREEN FIELDS IN WINTER, **AIM OF PROGRAM**

Field of hairy vetch on farm of N. P. Holbrook (center), Abbott Greek. The vetch crop was sowed October 1 and was photographed on June 1 of the following year. Another field on the same farm, sowed on September 1, gave a heavier yield but had been plowed under when this snapshot was made by Coun-ty Agent 1sbell.