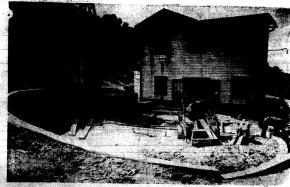

# Floyd Coal Company Invests \$150,000 In Plan To Save Lives Of Tots

STATE HEALTH AUTHORITIES HAIL PROJECT UNDER WAY AT WHEELWRIGHT AS VITAL TO CHILD HEALTH OVER KENTUCKY

in operation at Wheelwrght sanitation project. (Additional pictures on page five).

It was pointed out at the club-meeting that Floyd county's inland location that the content of the content of the such a defense enterprise.

ser in operation at Wheelwright Mo sanitation project.

(Additional pictures on page five. To save the lines of wildren in Wheelwright, the Indiand Steel Company is spending \$150.00 to the line of which the plant is spending \$150.00 to the line of the line hand beet of the line of