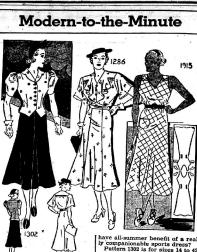

4 .-

There is a solution of the second second

have all-summer benefit of a real-ly companionable sports dress? Pattern 1302 is for sizes 14 to 42. Size 16 requires 214 yards of 39 inch material for the blouse, 214 wards for the shirt

Size ito requires *x* a yarks or an inch material for the blocks, 2%, yarther train the size of the 4%. Size 38 requires 4% yards of 39 inch material. Pattern 1915 is for sizes 14 to 42. Size 16 requires 3% yards of blas binding to finish edges as Somot Somot of the sewing Circle Pattern Dept., Hon Sewing Circle Pattern, 15 cents (in coins) each. © Bell Syndicate.-WNU Service.