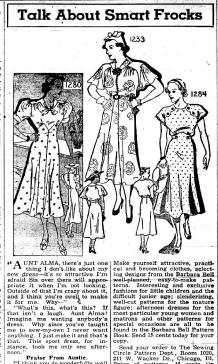

chat. This sport dress, for in-stance, took me only one after-noon." Fraise From Auntic. "I thick you do wonderfully well with your sewing, my dear. You'll be making my clothes the first thing I know. I feel especially model have both of you to thank for suggesting this style. It does right well by my hips, and It's so comfortable through, the shoul-hist actege I feel mice and leighter. Don't you see, gris, how impor-tant it is to choose a style that's ing by this theory that gives some women such enviable chic." The Patterns. Pattern 120 is designed in sizes 34.52. Size 36 requires 5% yards of 39 inch material. Pattern 123 is designed in sizes 34.52. Size 36 requires 5% yards of 39 inch material. Pattern 128 is designed in sizes 14.20 (32 to 44). Size 16 requires 37 yards of 128 inch material. Pattern 128 is designed in sizes 14.20 (32 to 44). Size 16 requires 37 yards of 26 inch material. Pattern 128 is designed in sizes 14.20 (32 to 44). Size 16 requires 37 yards of 26 inch material. Son Nor Pattern 2005.