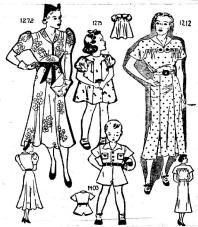

## Smart, Flattering Dresses

MRS. DICK EVANS has come to town and brought Ann and Eddie LeRcy with her. Sise lives in Fairn Beach fine windertime style. That's why she wears this directoire type frock that is both new and fayers flattering. In the floral print she has chosen she is perfectly sowned for the parties II i

REDUCING SECRETS TOLD

R,

meal cookies you like for lunch."

The Patterns.
Pattern 1272 is available in sizes it to 20 (32 to 42 bust). Size if requires 4<sup>th</sup> yards of 39 inch material and 2<sup>th</sup> yards of 39 inch material constant yards of 30 inch material of 10 to 1

contrasting for the collar.

New Pattern Book,
Send for the Barbara Ball Spring
and Summer Pattern Book. Make
yourself attractive, practical and
becoming clothes, selecting designs from the Barbara Bell wellplanned, essy-to-make patterns.
Interesting and exclusive fashions
for little children and the difficult
junior age; slenderizing, well-cut