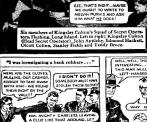

# FLASHI

MELVIN PURVIS FORMER ACE G-MAN FORMS NEW CORPS OF SECRET OPERATORS!

## INVITES ALL BOYS AND GIRLS TO JOIN HIS NEW LAW-AND-ORDER PATROL!

MELVIN PURVIS, former ace G-Man who founded the Junior G-Man Corps, has formed a great new organ-ization—Melvin Purvis' Law-and-Order Patrol. Members are SECRET

OPERATORS. They have special codes, passwords, and special equipment. Below is a "candid camera" snapshot of a squad of Secret Operators who have a special problem...