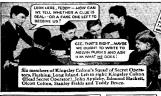

# FLASHI

MELVIN PURVIS FORMER ACE G-MAN FORMS NEW CORPS OF SECRET OPERATORS!

## INVITES ALL BOYS AND GIRLS TO JOIN HIS NEW LAW-AND-ORDER PATROL!

MELVIN PURVIS, former ace G-Man who founded the Junior G-Man Corps, has formed a great new organ-ization—Melvin Purvis' Law-and-Order Patrol. Members are SECRET

OPERATORS. They have special codes, passwords, and special equipment. Below is a "candid camera" snapshot of a squad of Secret Operators who have a special problem...