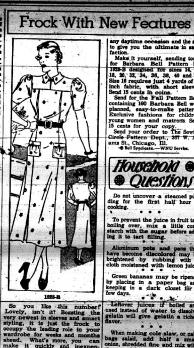

ahead. make sively,

SID,

THA

sively. The choice of short or long sleeves, the paneled front the clever collar, the lower power of the favor. To remove water spots from clever collar, the lower power of the makes it a favorite from the bell makes it a favorite from the bell reaction of a printed with clear water or by sub-crepe or cotton, you can achieve model, a frock suitable for almost

Any deptime occasion and the set to give you the altimate in satis-faction. Make it yourself, sending today for Barbara Bell Pattern No. 1928-B designed for sizes 14, 18, 18, 20, 23, 24, 26, 38, 40 and 48. She if requires fast of yards of 38. She if requires fast of yards of 38. She if requires fast of yards of 38. She if requires in colos. She if or the Fall Pattern Book containing 100 Barbara Bell well-planed, easy-to-make patterns. Scaling women and matters. Send Exclusive fashions for children, yong women and matters. Scaling Exclusive fashions for children, yong women and matters. Send Send your order to The Sewing Circle Pattern Dept., 307 W. Ad-am St. Chicago, III.