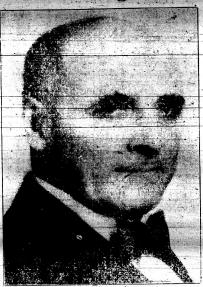

### CONGRESSMAN, A. J. MAY

We are authorized to announce A. J. MAY, of Preswe are authorized to authorize A.J. MAI, of Frestonsburg, Ky., as a candidate for the Democratic nomination for the office of Representative in Congress from the Seventh. Sentucky District, subject to the action of the Democratic party at the August, 1936 primary election.