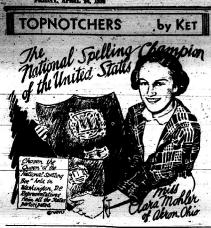

## 田 原及(名內片)

STRAIGHT WHISKEY
in BOURBON or RYE It bears the SCHENLEY MARK
The Old Quaker Co., Lawrenseburs, Ind. Division of Schenley Produce

WAYNE (OUNTY GIRL) the afternoon while 35 opnoments. WAYNE (OUNTY GIRL) the afternoon while 35 opnoments. WINS SPELLAING BEE who made the highest grades in a written feet were fulling by the An winner of The Counter-Journal wayshe. Nathern, seventh rande putors the Konneck; Education Associal, e.g., Mrs. Willia Kocier, as her exhapped to the Konneck; Education Associal, e.g., Mrs. Willia Kocier, as her exhapped to the Konneck; Education Associal, e.g., Mrs. Willia Kocier, as her exhapped to the Annual Specifing randing from The Counter-Journal, days 4667 86, in the National Specifing randing from Stan to 85.