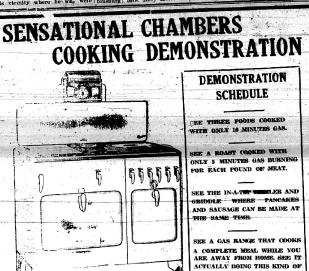

FRIDAY, APRIL 17, 1936

Plan Now to Atiend -- Get Up a Party -- Everyone Invited! CHAMBERS RANGE **DEMONSTRATION** WILL COOK WITH THE GAS TURNED OFF THURSDAY, APRIL 23 MORELL SUPPLY COMPANY PRESTONSBURG,

COOKING.

SOLVES CARBON PROBLEMS