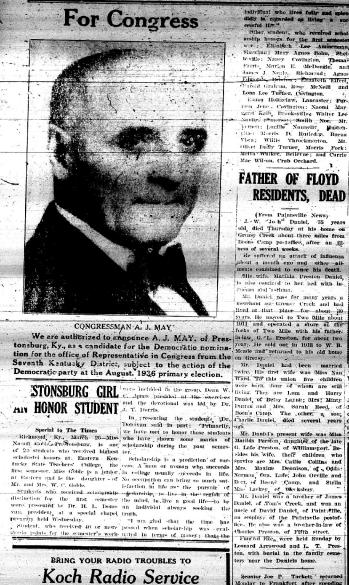

FATHER OF FLOYD

(From Palaisellie News)-J. W. "Jo b" Dunicl, "75 years old, died Thursday at his home on Grousy Creek about three niles from Bouis Camp botaffice, after an all-ness of several weeks. Be suffered an attract of infinema about a mouth ano and other sain-must combined to cause bit denit. Alls wife, Marillan Preston-Daniel, Sudar Van Schwarz, and S

**RESIDENTS, DEAD**