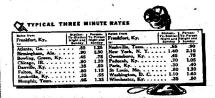

## \*SPECIAL SUNDAY RATES For Long Distance Calls

You can now make Station-to-Station long distance telephone calls all day on Sundays at the reduced night rates. This applies to calls on which the day station-to-tasion rate is more than 55 cents. Reduced night rates are also now in effect on Person-to Person cells recept night after 7 P. M. and all day Sunday on calls when the day person-to-person rate is more than 50 cents.

These new "long distance"

These new "long distance"
rate periods make long distance

telephone service still more con-

venient and economical, and more useful to more people is more way useful to more people is more way to the control of the con

Southern Bell Telephone and Telegraph Co.