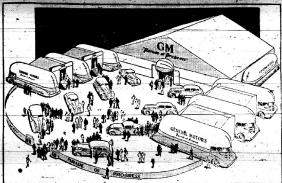

## Tent Show Portrays American Progress

Paradio of Progress, which is travelling more than 20,000 miles this year, is pictured above treamlined wholls! trucks are joined together, to form exhibition halls which lead not world's fair on wheels' will portray to humbreds of communities all over the country the rest contributions made by Industry to human comfort and happiness.