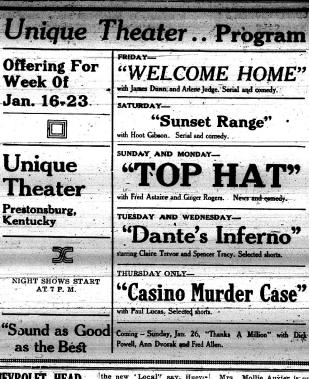

Friday, January 17, 1936

Rev. Josef Nordenhaug is conducting a series of ngs at Van Lear Baptist ings at Church this week.

MEMBERSHIP CONTEST BEGUN BY FLOYD POST

will engage in a membership contest, by means of which Legion enrollment here is ex-