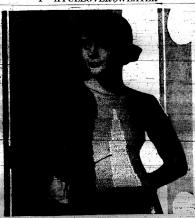

## DAN HEFNER

Prestonsburg, Kentucky

son or persons to the jury un.
The victim was a son of the
late Mr. and Mrs. Re Vander:
pool and resided on Raccoon'
fork of Salt Lick Creek. He
was a distant kinsman of BeeCrager, one of the two sus'
pected of his murder. Surviv
ing him are his widow and,
several children.

# sand lots Stephens, I. N—two houses and lots ——two houses — Laxatives?

llector

VANDERPOOL FOUND MURDERED MONDAY

VANDERPOOL FOUND
MIRDERED MONDAY
Continued from page one
Continued on page five
fourt. Mr. Read told residents
that a man, either drunk or
dead, lay at the end of the
bridge across. Beaver Creek
from the town, and it was then
found that Vanderpool, the
entered his abdomen, ranging
downward.
Terristant T Stumbo and other
First authorities failed to ure
rover definite details of the
slaving. Crayer claimed that
he had been hired by Vander
pool to take him from
thack Shepherd place on Salt
Lick Creek to Posco and that
at the store of Brack Howard,