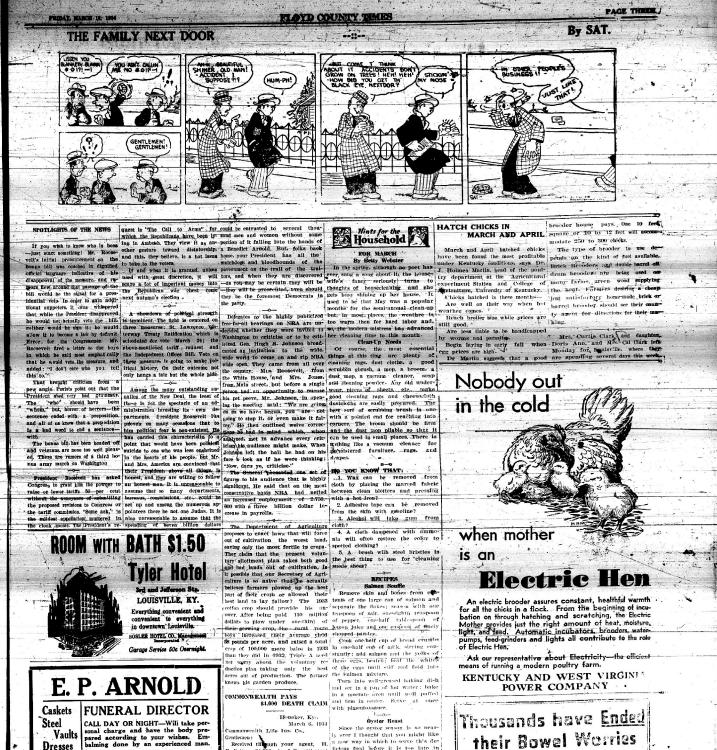

# SPECIAL MEETING OF FISCAL COURT. Prot Schuler of Predicating and the Schuler of Predicating of Predicating and the Schuler of t

th Year

MEETING MARCH 20 Third shot in the war aloyd county nty judg H and M. C. Wright the best and a G. Strains that a G. m celling of the first a court in celling of the first a court i be held Thecany, Makeh 20, when, Sintiment of W. S. Reisnolds, for Floyd county magistrater as-mety triesance, is expected in ba-

#Im.

Soil Romingle

WILCON PAR. De Marin Contra de la contra de

on as in optometrist: He new pressure " " Boucko' Heward. Curi rig: " " " Boucko' Heward. Curi Rei is survived by his widow, Mrs. Dingus, J. J. Arbher, A Brutis, Milgor, and air childran Jor. B. Wilcox, of Whitesburg; T. T. J. May, Bill Brown, J. Wilcox, of Denver, Cold.; Mrs. Curits May, Dr. J. G. Mars Roiving, Mite of a " wielknown White, L. B. Moore, Dr. roducer's in Hallywood, Colif.; Fred Martin Powers, Cecli Tcholas Schenk, "Schemeersfel, N. Y. Bunting, W. A. Di childran, Mag, Parmens, Morganetow, W. Wa.

W. Va. (Continued on page The besty was taken to Morgan town, W. Va. for suneral and burlat. NEWSOM TRIAL T