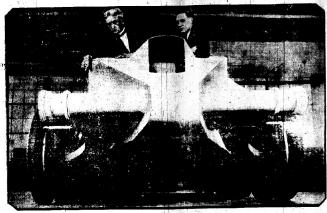

## Here Is the Armored Tank That Can Fly

Above is shown the new dying tank invented by I. Waiter Christie (left) and ready for tests by the United or army. When the armored mok alights its wings full off and it travels on caterpillar tracks over rough ground special of in inter an hour. Rescaling pared rough, the tracks are removed and on rubber-tired wheels it attains a dof 100 miles.