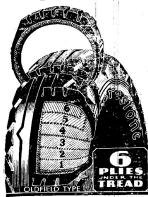

C O M P A R E

| 1,000                                                                                      | 4.75-1                        | 9 Tire                                     | 4.50-21 Tire                  |                                              |  |  |
|--------------------------------------------------------------------------------------------|-------------------------------|--------------------------------------------|-------------------------------|----------------------------------------------|--|--|
| Firestese<br>Gives You                                                                     | Firestene<br>Outfield<br>Type | A Special<br>Brand<br>Bail Or-<br>der Tire | Firestone<br>Sentinel<br>Type | & A Special<br>Broad<br>Mail Or-<br>der Tire |  |  |
| Clare Weight,<br>penals,<br>Clare Thickness,<br>inches<br>Core Non-Skid<br>Doptl., inches. | 10.00<br>.658<br>.281         |                                            | 17.02<br>.598<br>.250         | 16.10<br>.561<br>.234                        |  |  |
| More. Under                                                                                |                               | 5                                          | •                             | 5                                            |  |  |
| Carri<br>inches                                                                            | 35                            | 15.7                                       | C4.03                         |                                              |  |  |

Firestane
Oldfield Brand
Type
Cash
Price Order
Price Tire
Price

|         |              |                                                        | _                                          | -                                                            |                       |                                           |                                                           |                |                    |   |
|---------|--------------|--------------------------------------------------------|--------------------------------------------|--------------------------------------------------------------|-----------------------|-------------------------------------------|-----------------------------------------------------------|----------------|--------------------|---|
| KE OF   | TIRE<br>SIZE | Firestone<br>Oldfield<br>Type<br>Cash<br>Price<br>Each | Zaproia.<br>Grand<br>Mail<br>Order<br>Tire | Firmstolet<br>Cidfield<br>Tyde<br>Cuffi<br>Price<br>Per Pair | Type<br>Cath<br>Price | Special<br>Brand<br>Mail<br>Order<br>Tire | Firstene<br>Sentinel<br>Type<br>Cash<br>Price<br>Per Pair | MAXE OF<br>GAR | TIRE<br>BIZE       |   |
| rolet_} | 4.40-21      | 1                                                      | 0.000                                      | c9.60                                                        |                       |                                           |                                                           | Auburn         | 5.25-18<br>5.50-18 | ١ |

|                                       |         | Each         | ,     | Por Pair | Each   | Tire   | Per Pair | 100000                              | 1 1                                           | FEAR  |                         | Per Pair                                             |
|---------------------------------------|---------|--------------|-------|----------|--------|--------|----------|-------------------------------------|-----------------------------------------------|-------|-------------------------|------------------------------------------------------|
|                                       |         | _            |       |          | -      |        |          | Buick-Mar.                          | 5.25-18                                       | 87.90 | \$7.90                  | \$15.34                                              |
| Chevrolet_ }                          | 4.40-21 | <b>64.98</b> | 54.98 | C9.60    | \$4.35 | \$4.35 | S8.50    | Auburn                              | 5.50-18                                       | 8.75  | 8.75                    | 17.00                                                |
| Chevralet                             | 4.50-20 | 5.60         | 5.60  | 10.90    | 4.73   | 4.72   | 9.25     | Gardner                             |                                               |       |                         | 9.0                                                  |
| Ford                                  | 4.50-21 | 5.69         | 5.69  | 11.10    | 4.85   | 4.85   | 9.40     | Marmon<br>Oakland<br>Peerless       | 5.50-19                                       | 8.90  | 8.90                    | 17.34                                                |
| Ford                                  | 4.75-19 | 8.65         | 6.65  | 12.90    | 5.68   | 5.68   | 11.14    | Studebaker )                        | 6.00-18                                       | 11.20 | 11.20                   | 21.74                                                |
| Erskine                               | 4.75-20 | 6.75         | 6.75  | 13.14    | 5.75   | 5.75   | 11.26    | Franklin                            | 6.00-19                                       |       |                         |                                                      |
| Chandler                              |         |              |       |          |        |        |          | Packard                             | 6.00-20<br>6.00-21                            | 11.65 | 11.65                   | 22.6                                                 |
| DeSote<br>Dodge<br>Durant<br>Graham-P | 5.00-19 | 6.99         | 6.98  | 13.60    | 5.99   | 5.99   | 11.00    | Cadillac }                          | 6.50-20<br>7.00-20                            |       |                         |                                                      |
| Pontiae                               |         |              |       | 1 1      |        | ĺ      |          | TRU                                 | CK and                                        | 1 BU  | TIP                     |                                                      |
|                                       | 5.00-20 | 7.10         | 7.10  | 13.80    | 6.10   | 6.10   | 11.90    | 8128                                | Firestand<br>OldBold Ty<br>Gash Price<br>Each | Bran  | ecial<br>I Mail<br>Tire | Firestone<br>Didfield Type<br>Cash Price<br>Per Pair |
| Nash<br>Oldsmobile                    | 5.00-21 | 7.35         | 7.35  | 1430     | 6.35   | 6.35   | 12.40    | 30x5 H.D.<br>32x6 H.D.<br>36x6 H.D. | 817-95<br>29-75<br>32-95                      | 29    | .95<br>.75              | \$34.90<br>57.90<br>\$3.70                           |
| Buick                                 | 5.25-21 | 8.57         | 8.57  | 15.70    | 7.37   | 7.37   | 14.52    | 5.00-20 H.D.                        | 15.25                                         |       | .25                     | 29:90                                                |