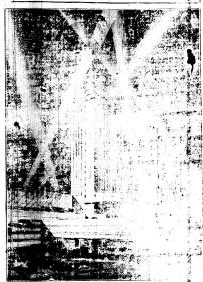

# For Chicago's 1933 Exposition

of the entrances to the medical exhibit in Hall of Science of a Coltury of Progress. Chicago's 1933 World's Fair—construction of which has already commenced: Rising from colored terraces and dec-orated in white, gray, red and gold, this 700 by 400-foot structure will be a masterpiece of modernist architectural design.