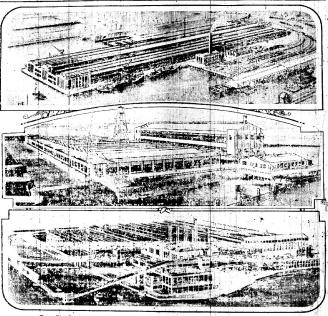

### Ford Shows Faith in Future by World Wide Construction Program

Top-The Ford plant at Edgewater, N. J., opposite New York City. Center-The new plant at Long Beach, Cal. Bottom-A model of the plant being built at Daganham, England.

HE Ford Motor Company's taith in the 'uture of spaniese, and especially in the future of the automobile, is evidenced by the fact that it is spending more than \$87,000,000 for now plants and improvements in the United States and in foreign branches and associated dompanies. The company has nind new plants under way throughout the world, while the world of the spanies of the plants are being formulated for several plants are being formulated for several possible the new plants are being rected on sites accessable to both rail and water transportation so plant with the seal form of transportation supplementing the other, substantial savings will be officied. the company has mid new plants or 600 cars a day and employs 6,000 re way throughout the world, while as are being formulated for several rate not yet announced. Wherever the several rate of the several rat

California, has a capacity of 400 cars a day. Operating at capacity it employs case and capacity it employs case a capacity of the capacity it employs case a capacity case and capacity case a capacity case

In addition the Ford Motor Company is spending several million dollars to increase the power capacity of the Rouge plant at Dearborn, Mich., and several million more in miscellaneous improvements.