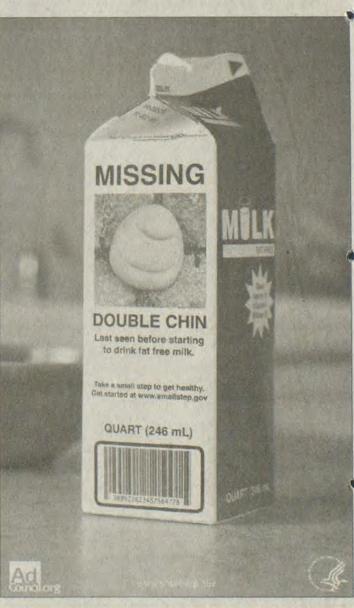

tucky Opry Summer Show

Kentucky Opry usually has an entertaining summer show. When you consider all the members of the troupe and all their many styles of performing, everyone usually leaves with a satisfied feeling of having been well-entertained.

This year, however, Keith Caudill, director of Kentucky Opry and the Mountain Arts Center, and some of his creative geniuses, have added a "wonderful" surprise for every member of the audience - Ms. Billie Jean Osborne, Founder of the Kentucky Opry and the Mountain Arts Center, is introduced as a performer. She sings while accompanying herself on the piano - "I've Got Heartaches by the Number," a honky-tonk classic written by Harlan Howard and recorded by Dwight Yoakam. All we could say was "wow!" There was a standing ovation! Don't miss it!



Now updated DAILY! Visit: www.floydcountytimes.com



AND KITTENS

A cat is the right pet for some people. It can be playful and cuddly. A happy pet cat just might curl up in your lap and purr contentedly while you read Kid Scoop! Cut out the Pet

Patch above and paste it on your Camp Kid Scoop progress chart after you complete the activities on this page.



A stray or abandoned

cat usually lives for

only a week or two.

Rate Your Score

about cats.

2-4 Put your paws

cat expert.

Don't paws! Find a

book and read all

together and give

ourself a cheer.

Standards Link: Life Science: Animals have different structures that serve different functions in growth and survival.

5-6 Purr-fect! You are a

☐ TRUE ☐ FALSE

Here KiTTy KiTTy! Draw this cool cat in three easy steps!

6. The best