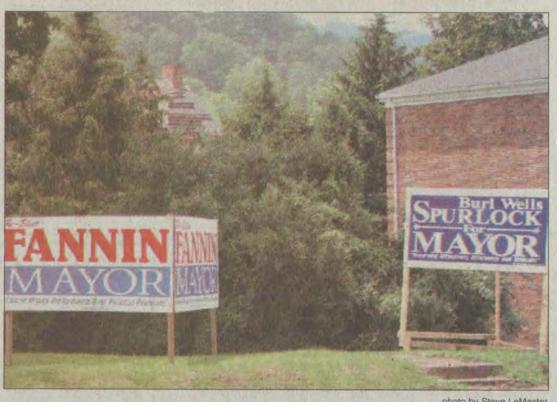

#### SIGNS

What appears to be the hottest race of the fall campaign is already heating up this summer ... at least in the fight for the attention of voters' eyes. Prestonsburg has quickly become engulfed in competing signs in the race between Mayor Jerry Fannin and challenger Burl Wells Spurlock, with several instances like this scene across from city hall, where both candidates have staked out territory.