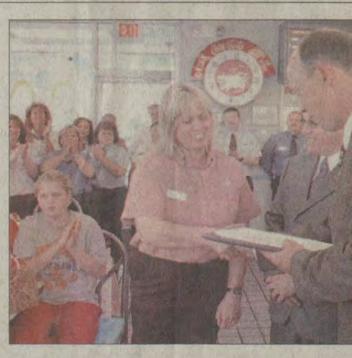

# HRMC osteopathic program holds third graduation

PRESTONSBURG Highlands Regional Medical Center's Osteopathic Graduate Medical Education Program was held on Thursday, June 29, at the Medical Center.

Dr. Donald Spaeth, HRMC director of medical education, welcomed the graduates, their families, guests and members of the medical staff. He commented,

"This is an important occasion that marks years of hard work for the Residents and marks their success as they are now ready to go out into the community and practice medicine," Spaeth said.

Dr. Patrick Collins, from Floyd County received his Family Practice Certificate of Completion of the Residency Program. Dr. Brandi Collins, from Paintsville, went through the ceremony although she will not complete her training until September 2006. Dr. Brian Sosnin, from Louisville, also participated in the ceremony although he will not complete his training until

October 2006. A very emotional Dr. Patrick Collins, expressed his

sincere appreciation. "It seems like forever when I look back at how long I have been in training," he said. "I could not have made it without the support of my wife and family, Dr. Spaeth, Dr. Murphy, and the clinical faculty of physicians at Highlands who contributed so many hours to our training."

Dr. Michael Murphy, Executive Director of the Appalachian Osteopathic Post-Graduate Training Consortium (A-OPTIC) and Immediate Past-President of Kentucky State Medical Osteopathic Association extended greetings from Dr. John Strosnider, President of the Pikeville College School of Osteopathic Medicine. Dr. Murphy shared that Dr. Strosnider was unable to attend due to taking office

Dr. Patrick Collins was presented with his Family Practice Certificate of Completion by Dr. Michael Murphy, executive director of the Appalachian Osteopathic Post-Graduate Training Consortium (A-OPTIC), left, and Dr, Donald Spaeth, HRMC director of medical education.

as the newly elected President of the American Osteopathic Association. He expressed how proud both he and Dr. Strosnider were of the new graduates on making their dream a reality. Dr. Murphy said, "You have had a good learning opportunity to train in the same community setting where you will be practicing. It gives you the advantage of knowing the culture and the area. Highlands Residency program has a 100 percent pass rate that is well above the national average." The closepess of small rural programs allows students to be closely involved with their preceptors.

The Graduate Medical Education Program's 2006 Preceptor of the Year Award

Early Times | Doral Cigarettes S18<sup>99</sup>1/2-gal. | Carton S19<sup>99</sup>+ tax J&J Liquors Betsy Layne • 478-2477

was presented to Dr. Angela and Dr. Darryl Lovins, with A-Maggard, ObGyn for her help in providing an outstanding training experience for the Residents. Dr. Mohamad Alnahhas received the 2006 Award for Meritorious Service to the Medical Education Program, and Dr. Patrick Collins received the Chief Resident Award.

Other guests recognized included Chad Perry, one of the founders of the Pikeville Osteopathic Medical College, OPTIC.

Highlands Osteopathic Graduate Medical Education Program has placed six Family Practice physicians in the community, Dr. Jason Rice, Dr. Brad Moore, Dr. Kevin Bayes, Dr. Patrick Collins, and later this fall, Dr. Brandi Collins and Dr. Brian Sosnin. Dr. Chad White, Dr. Cassandra Garrett, and Dr. Anna Lu are in their third year of Residency and will graduate in 2007.