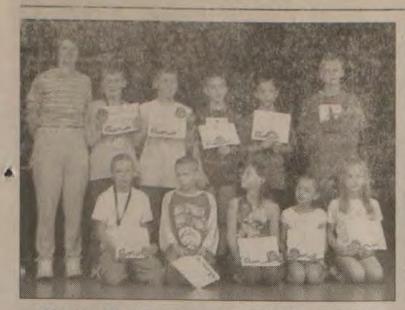

president of the Kentucky Board of Medical Licensure. said people with legitimate medical needs should not

For the fourth year in a row, Prestonsburg Elementary students participated in the Jump Rope for Heart on March 25. The students raised \$781.13 for the American Heart Association by jumping rope. Participating students included, back row, instructor Bridgett Clay, Stephanie Gibson, Hannah Walker, Josh Preston, Beth Collins, Samantha Stevens and Instructor Glendine Hale; third row, Mikka Lowe, Kayla Hall, Austin Sloan, Nikki Ellis, Bethany Scarberry and Devin Clifton; second row, Wesley Moore, Chelsey Dikerson, Elizabeth Vaughn, Jessica Hall, Marissa Thompson and Brittany Jones; and, front row, Jordan Marcum, Madison Moore, Summer Shepherd, Gabriel Walker, Bonita Hughes, Kieona Craft and Amber Marsillett.