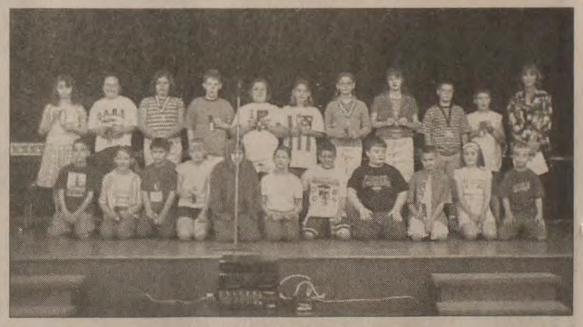

president of the Kentucky Board of Medical Licensure. said people with legitimate medical needs should not

For the fourth year in a row, Prestonsburg Elementary students participated in the Jump Rope for Heart on March 25. The students raised \$781.13 for the American Heart Association by jumping rope. Participating students included, back row, instructor Bridgett Clay, Stephanie Gibson, Hannah Walker, Josh Preston, Beth Collins, Samantha Stevens and Instructor Glendine Hale; third row, Mikka Lowe, Kayla Hall, Austin Sloan, Nikki Ellis, Bethany Scarberry and Devin Clifton; second row, Wesley Moore, Chelsey Dikerson, Elizabeth Vaughn, Jessica Hall, Marissa Thompson and Brittany Jones; and, front row, Jordan Marcum, Madison Moore, Summer Shepherd, Gabriel Walker, Bonita Hughes, Kieona Craft and Amber Marsillett.