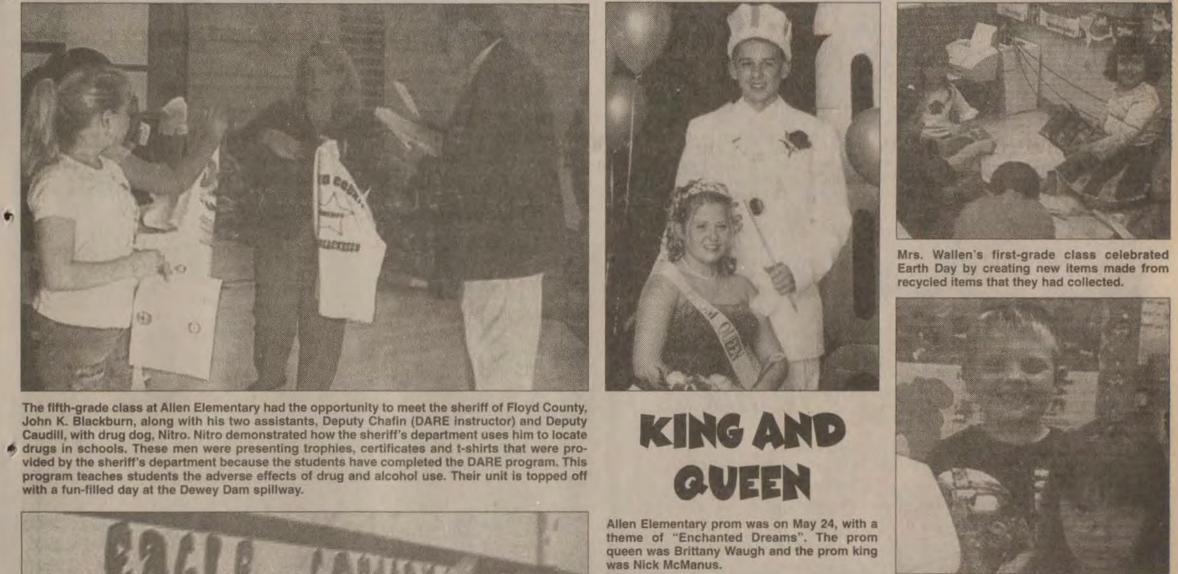

# 54 arrested in Pike over weekend

by LANA FULLER PIKE COUNTY BUREAU

PIKEVILLE - Officers were kept busy in Pikeville and Pike County over the weekend, with 54 people being arrested and booked at the Pike County Detention Center over the weekend.

Fifteen were felony arrests

Swim with the

experts.

BARUACIL, the louder in

chilorine-free pool care, has had

proven results for almost 20

years. So there are some

things only an Aathorized

Like bow BAQUACIL is easy

BAQUACH, Dealer knows,

and 39 were misdemeanors. Also, seven people were picked up for failure to appear for court.

Wade Melton, of Phyllis, was arrested by Pike County Sheriff's Deputy Robinson. Melton's arrest stems from a drug roundup last fall by Kentucky State Police and the sheriff's department. He is currently being held at the Pike County Detention Center and additional charges are pending.

Ricky A. Justice, of Mouthcard, was arrested by Deputy Hurley. Justice was tried and convicted for a felony conviction of first-degree trafficking in a controlled substance and sentenced to seven years. Justice's arrest stems from a drug round up last fall by the KSP and the PCSD. He is currently being held at the Pike County Detention center.

Robinson of Kimberly

Pikeville was arrested by Deputy Smith and charged with felony possession of forged instrument, misdemeanors consisting of two counts of theft by unlawful taking and fourthdegree assault.

Other felony charges arrests over the weekend for were:

Dennis E. Anderson, firstdegree assault. He was arrested

(See ARRESTED, page nine)