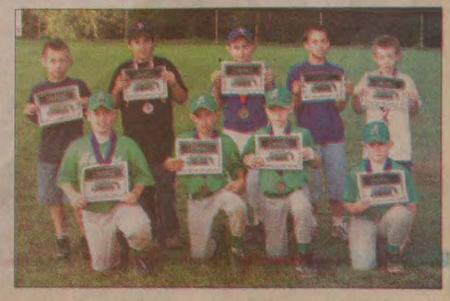

he B-division of last week's Harold-Allen-Prater Little League Tournament. The Astros are managed by Chris Newsome. The HAP Yankees won the A-division tournament. The Yankees are managed by Dwight Jarrell. A photo of the Yankees and other teams appears inside today's edition. Right: Players who hit home runs in the HAP Little League tournament received certificates and \$10 for each home run hit. Players listed below are broke down by teams. The number in parenthesis represents the number of home runs the player hit.

Astros: Joseph Jamerson (1), Brandon Jarrell (2), Kannon Newsome (2), Kyle Mitchell (2). Cubs: Jacob Eckels (1). Indians: Tyler Lewis (1). Yankees: Landon Hale (1). Reds: Andrew Roberts (1). Pirates: Kevin Roman (2). Rangers: Kyle Chaffins (1). Not all players are pictured.





Newport, Tenn. would set fast time and go on to

best the 24-car



photos by Steve LeMaster

THE FLOYD COUNTY TIMES

# **Robby Gordon wins NASCAR road race**

## by MIKE HARRIS ASSOCIATED PRESS

SONOMA, Calif. - This time Robby Gordon finished what he started, outracing Jeff Gordon on Sunday to win the Dodge/Save Mart 350.

Jeff Gordon, a three-time Infineon winner and no relation, looked for a while as if he might win. But Robby Gordon held off the four-time Winston Cup champion by 0.553-seconds about four car lengths - in the battle of Chevrolets.

Two years ago on this same road course, Robby Gordon dominated only to see Tony Stewart slip past. Later that year at Watkins Glen - the only other road course on the 36-race

Early Times | Doral Cigarettes <sup>s</sup>16<sup>99</sup>1/2-