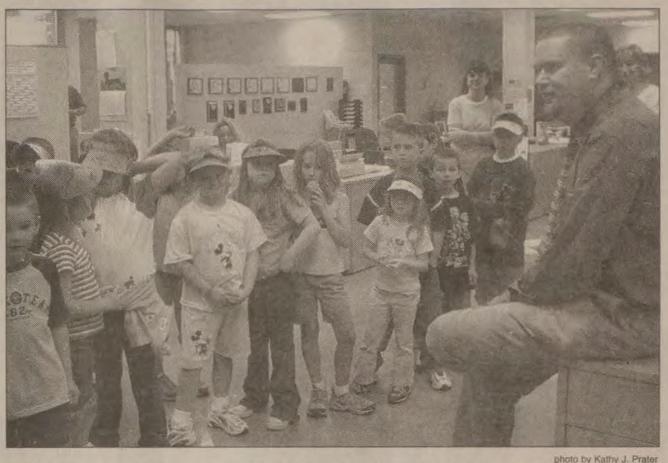

photo by Eddie Patton

Floyd County Schools Superintendent Paul Fanning told board members their schools were ready to be released from the state managed status they have been under since 1998. He cited academic performance, governance, finance, student support, equity and transportation as a few of

# the categories that have seen improvement. photo by Anna L. Mallory **Board** votes to seek greater independence ablaze:

**Pike wreck** brings three murder counts