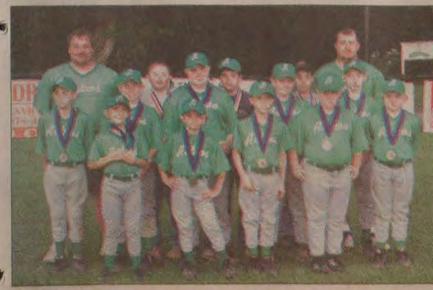

ason lost to graduation. South Floyd is doing fine, thank you. The Raiders, without Michael Hall and Tyler Hall, two of the school's most prolific scorers, wrapped up an appearance in the AAU state tournament over

(See RAIDERS, page two)

# HAP, P'burg release all-star rosters

Harold-Allen-Prater and Prestonsburg have released allstar rosters. A list for the two follows.

HAP All-Stars, 9-10-yearolds: Dylan Watson, Dylan Maldonado, Erica Meade, Andrew Roberts, Kyle Mitchell, Kannon Newsome, Joseph Jamerson, Jason Case, Kory Jarrell, Nathan Martin, Casey Adkins, James Sturgill. Manager - Chris Newsome. Coaches - Kenneth Case, Jeff Watson, 11-12-year-olds: Luke Sturgill, Jimmie Lee Meade, Ritchie Tackett, Shane Case, Brandon Mulkey, Megan Hamilton, Colt Stumbo, Nick

(See HAP, page four)



Left: The Allen Astros won the B-division of last week's Harold-Allen-Prater Little League Tournament. The Astros are managed by Chris Newsome. The HAP Yankees won the A-division tournament. The Yankees are managed by Dwight Jarrell. A photo of the Yankees and other teams appears inside today's edition. Right: Players who hit home runs in the HAP Little League tournament received certificates and \$10 for each home run hit. Players listed below are broke down by teams. The number in parenthesis represents the number of home runs the player hit.

Astros: Joseph Jamerson (1), Brandon Jarrell (2), Kannon Newsome (2), Kyle Mitchell (2). Cubs: Jacob Eckels (1). Indians: Tyler Lewis (1). Yankees: Landon Hale (1). Reds: Andrew Roberts (1). Pirates: Kevin Roman (2). Rangers: Kyle Chaffins (1). N