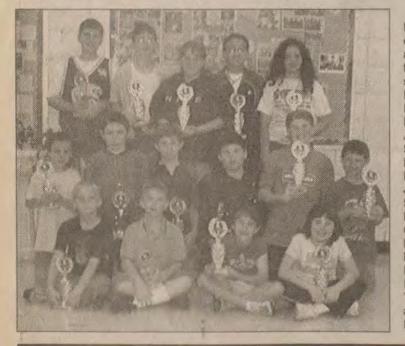

president of the Kentucky Board of Medical Licensure. said people with legitimate medical needs should not

For the fourth year in a row, Prestonsburg Elementary students participated in the Jump Rope for Heart on March 25. The students raised \$781.13 for the American Heart Association by jumping rope. Participating students included, back row, instructor Bridgett Clay, Stephanie Gibson, Hannah Walker, Josh Preston, Beth Collins, Samantha Stevens and Instructor Glendine Hale; third row, Mikka Lowe, Kayla Hall, Austin Sloan, Nikki Ellis, Bethany Scarberry and Devin Clifton; second row, Wesley Moore, Chelsey Dikerson, Elizabeth Vaughn, Jessica Hall, Marissa Thompson and Brittany Jones; and, front row, Jordan Marcum, Madison Moore, Summer Shepherd, Gabriel Walker, Bonita Hughes, Kieona Craft and Amber Marsillett.