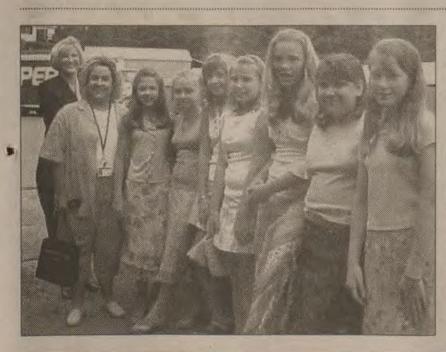

(See WOMEN, page three)

First Lady Judi Patton autographed a commemorative poster during a reception held Friday evening at the Farnham **Dudgeon Civic Center in** Frankfort. Nearly 300 Kentuckians from 39 counties gathered in Frankfort this past weekend to participate in the first Summit on the **Economic Status of** Kentucky's Women, a project of the Kentucky Commission on Women.

photo by Kathy J. Prater

"We need to do something," he

Grigsby Jr., told the Floyd County Health/Physical Education Com-