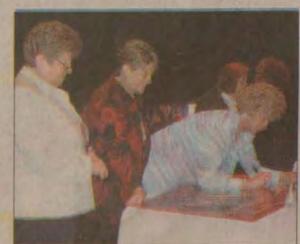

(See WOMEN, page three)

First Lady Judi Patton autographed a commemorative poster during a reception held Friday evening at the Farnham **Dudgeon Civic Center in** Frankfort. Nearly 300 Kentuckians from 39 counties gathered in Frankfort this past weekend to participate in the first Summit on the **Economic Status of** Kentucky's Women, a project of the Kentucky Commission on Women.

photo by Kathy J. Prater

"We need to do something," he

Grigsby Jr., told the Floyd County Health/Physical Education Com-