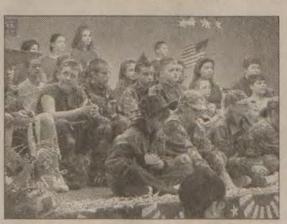

president of the Kentucky Board of Medical Licensure. said people with legitimate medical needs should not

For the fourth year in a row, Prestonsburg Elementary students participated in the Jump Rope for Heart on March 25. The students raised \$781.13 for the American Heart Association by jumping rope. Participating students included, back row, instructor Bridgett Clay, Stephanie Gibson, Hannah Walker, Josh Preston, Beth Collins, Samantha Stevens and Instructor Glendine Hale; third row, Mikka Lowe, Kayla Hall, Austin Sloan, Nikki Ellis, Bethany Scarberry and Devin Clifton; second row, Wesley Moore, Chelsey Dikerson, Elizabeth Vaughn, Jessica Hall, Marissa Thompson and Brittany Jones; and, front row, Jordan Marcum, Madison Moore, Summer Shepherd, Gabriel Walker, Bonita Hughes, Kieona Craft and Amber Marsillett.