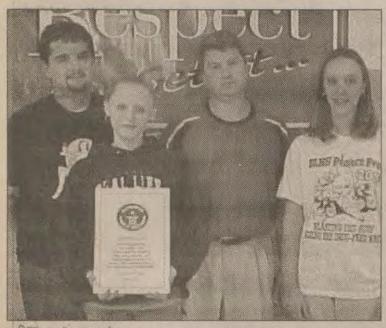

president of the Kentucky Board of Medical Licensure. said people with legitimate medical needs should not

For the fourth year in a row, Prestonsburg Elementary students participated in the Jump Rope for Heart on March 25. The students raised \$781.13 for the American Heart Association by jumping rope. Participating students included, back row, instructor Bridgett Clay, Stephanie Gibson, Hannah Walker, Josh Preston, Beth Collins, Samantha Stevens and Instructor Glendine Hale; third row, Mikka Lowe, Kayla Hall, Austin Sloan, Nikki Ellis, Bethany Scarberry and Devin Clifton; second row, Wesley Moore, Chelsey Dikerson, Elizabeth Vaughn, Jessica Hall, Marissa Thompson and Brittany Jones; and, front row, Jordan Marcum, Madison Moore, Summer Shepherd, Gabriel Walker, Bonita Hughes, Kieona Craft and Amber Marsillett.