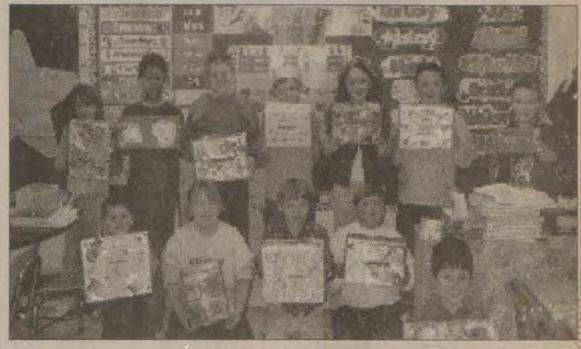

president of the Kentucky Board of Medical Licensure. said people with legitimate medical needs should not

For the fourth year in a row, Prestonsburg Elementary students participated in the Jump Rope for Heart on March 25. The students raised \$781.13 for the American Heart Association by jumping rope. Participating students included, back row, instructor Bridgett Clay, Stephanie Gibson, Hannah Walker, Josh Preston, Beth Collins, Samantha Stevens and Instructor Glendine Hale; third row, Mikka Lowe, Kayla Hall, Austin Sloan, Nikki Ellis, Bethany Scarberry and Devin Clifton; second row, Wesley Moore, Chelsey Dikerson, Elizabeth Vaughn, Jessica Hall, Marissa Thompson and Brittany Jones; and, front row, Jordan Marcum, Madison Moore, Summer Shepherd, Gabriel Walker, Bonita Hughes, Kieona Craft and Amber Marsillett.