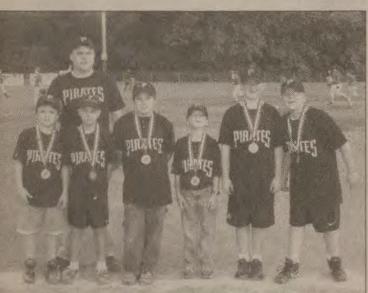

# **Vote fraud** defendants plead not guilty

# The Associated Press

PIKEVILLE - A procession of people took turns entering innocent pleas Tuesday to charges of election fraud in U.S. District Court in Pikeville. For most of the 10 defendants, including former state Sen, John Doug Hays, it was the second time they had stood before U.S. Magistrate Judge Peggy Patterson to enter the pleas,

A grand jury had issued a new indictment on June 6, adding mail fraud charges to the allegations that they had conspired to buy votes in last year's election.

Hays, his wife, and prominent Pike County businessman Ross Harris were among those who appeared for the arraignment hearings.

Prosecutors had sought the new indictment as a means to move the trial to U.S. District Court in Frankfort, Assistant U.S. Attorney Kenneth R. Taylor said in a court document that the defendants are so influential and well known that prospective jurors in eastern Kentucky could be improperly influenced.