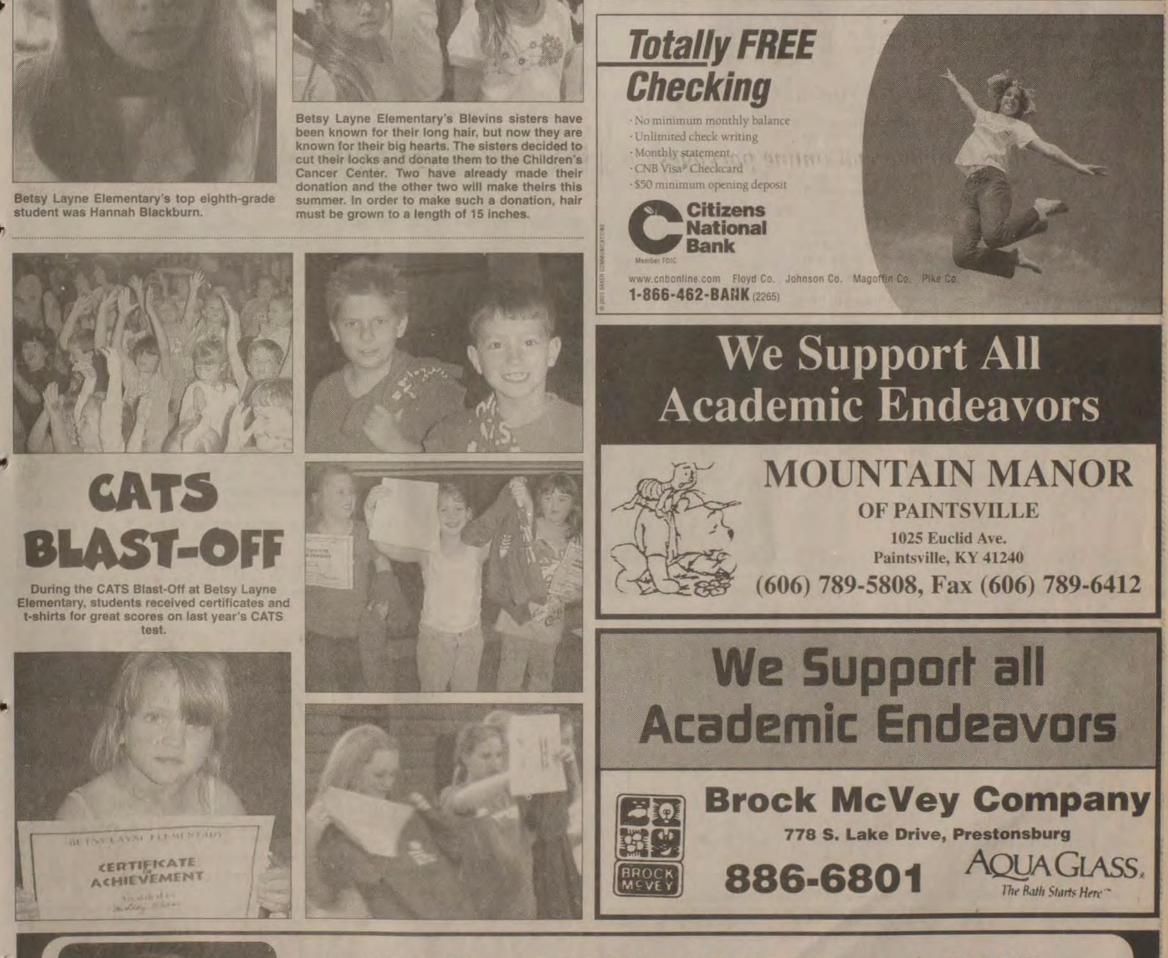

president of the Kentucky Board of Medical Licensure. said people with legitimate medical needs should not

For the fourth year in a row, Prestonsburg Elementary students participated in the Jump Rope for Heart on March 25. The students raised \$781.13 for the American Heart Association by jumping rope. Participating students included, back row, instructor Bridgett Clay, Stephanie Gibson, Hannah Walker, Josh Preston, Beth Collins, Samantha Stevens and Instructor Glendine Hale; third row, Mikka Lowe, Kayla Hall, Austin Sloan, Nikki Ellis, Bethany Scarberry and Devin Clifton; second row, Wesley Moore, Chelsey Dikerson, Elizabeth Vaughn, Jessica Hall, Marissa Thompson and Brittany Jones; and, front row, Jordan Marcum, Madison Moore, Summer Shepherd, Gabriel Walker, Bonita Hughes, Kieona Craft and Amber Marsillett.