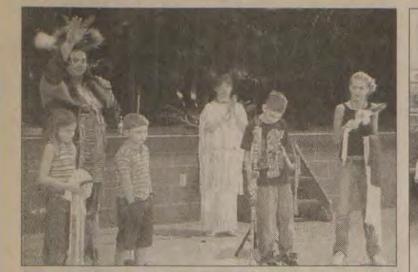

with 201.9 points. However, she did not want to ride alone so the school chose the top seven students with the highest accumulated points to accompany her on on the trip. Also accompanying the girls were their teacher, Mrs. Tammy Mullins. Mrs. Mullins won the trip because her class had the highest total of accumulated points for the year. Mrs. Mullins' class read a total of 788.2 points. The Accelerated Reading Program is a reading based program aimed at getting students to want to read. Pictured, from left to right, Driver Inez, Tammy Mullins, Rachel Johnson, RonSheena Ray, Brandi Frasure, Chelsie Hunt, Kayla Slone, Emilee Carr and Rebecca Jones.



"Time Out for Parents" Presenter Cathy Johnson.



Prestonsburg • Hazard • Wise • Coming Soon - Pikeville!

E12 . WEDNESDAY, JUNE 25, 2003



Students at Osborne Elementary participate in Native American program.



W.D. Osborne Elementary Math-a-thon.



Patriotic Salute, presented to faculty, staff and students, by our sixth grade.



Wheelwright Fire Department gave a presentation on life-saving techniques with the primary grades.





On Tuesday Evening, May 27, a retirement dinner was held in honor of two of our teachers, our lead custodian and our Principal. They each received a rocking chair, as well, as other gifts from faculty, staff and friends. From left to right are Kathern Johnson, Roger Johnson, Charlene Smallwood and Principal Paul D. Tackett.

# The Piarist School Piarist School announces 2002-03 honor roll

There were 28 students named to the honor roll fro the 2002-03 academic year at The Piarist School, a pr