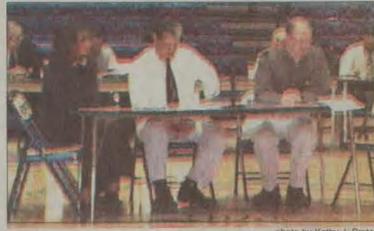

A crowd of approximately 50, composed of parents, teachers and community members, was on hand to meet with state Highway Department officials to discuss fic signal on U.S. 23, near the school's entrance and exit point.

Charles Neeley, branch manager for the Division of Traffic, Chris James, project engineer, and Robin Justice, resident engineer for construction and fieldwork, were on hand to answer queries and provide information from a

(See TRAFFIC, page two)

photo by Kathy J. Prater

A panel of state Highway Department officials were present at Tuesday's board meeting to answer Inquiries about traffic safety from concerned community residents, parents and teachers. From left are, Robin Justice, resident engineer for construction and fieldwork, Charles Neeley, branch manager for traffic, and Chris James, project engineer.