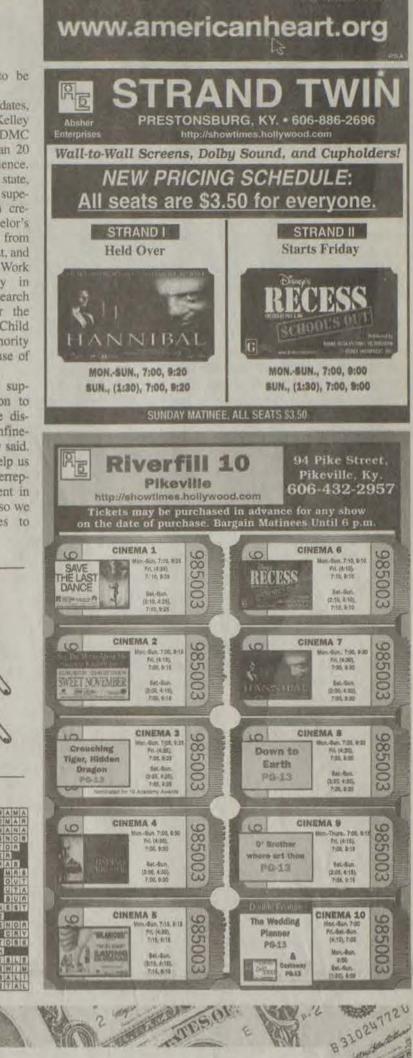

local, state, and national levels and has superior research and program creation skills. She has a Bachelor's Degree in Political Science from Indiana University Southeast, and a Master's Degree in Social Work from Spalding Univesity in Louisville. Her past research efforts include work for the National Association of Child Advocates and the Minority Caucus of the Indiana House of Representatives.

"The department fully supports the SEJAY's mission to study and address juvenile disportionate minoirty confinement," Commissioner Kelly said. "We hope the study will help us identify where minority overrepresentation is most prevalent in the juvenile justice system so we may implement strategies to address these issues."





eperate state

Votessat

5

(BEP)EN

1024759

1.Sma

2.54.57 (D.5)



15 p. 2

# **Report on water quality** in Kentucky released

The 2000 Report to Congress on Water Quality in Kentucky is now available on the World Web Wide at water.nr.state.ky.us/2000-305b. The report satisfies requirements contained in Section 305(b) of the Clean Water Act for each state to submit a biennial report to Congress evaluating the quality of its streams, rivers and lakes. The Clean Water Act seeks to make the nation's waters "fishable and swimmable." The report assesses the extent to which the state's waters have attained that goal.

The 2000 report includes the first year of an interagency watershed monitoring effort conducted cooperatively by state, federal and local agencies. Except for the main stem of the Ohio River, it presents assessments only of waters in the Kentuc