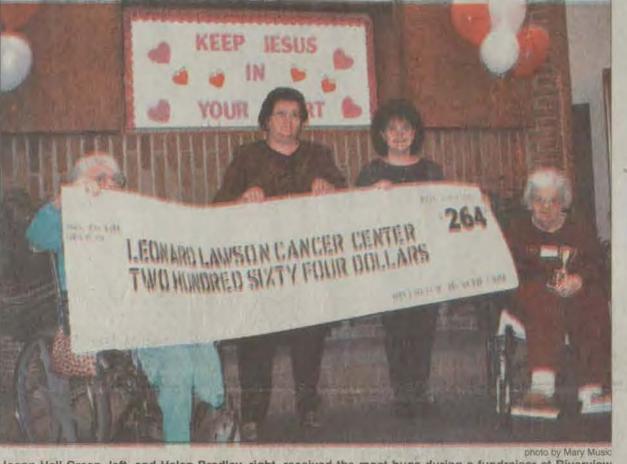

Despite issuing an emergency appeal earlier in the week, Berry said donor response has been "sluggish."

CKBC is based in Lexington and has offices in Prestonsburg, Pikeville,

Joann Hall-Green, left, and Helen Bradley, right, received the most hugs during a fundraiser at Riverview Manor Nursing Home, which culminated on Valentine's Day. They are shown presenting a check worth \$264 - or 2,640 hugs - to Shirley Coleman, center left, program coordinator at Pikeville Methodist Hospital, and Lisa Hopkins, cancer registrar at the Leonard Lawson Cancer Center.

# Seniors turn hugs into help

This year, the residents chose to donate to the Leonard Lawson Cancer Society at Pikeville Methodist Hospital. Shirley Coleman, program coordinator at Pikeville Methodist, and Lisa Hopkins, cancer registrar, accepted a check for \$264 worth of hugs.

Rufus Stevens, Garnett Burchett, Ocie Caudill and Alvin Davenport were crowned as the Valentine kings and queens of the first and second floor. Joann Hall and Helen Bradley were credited with selling the most hugs and received trophies for their contribution to the annual event.