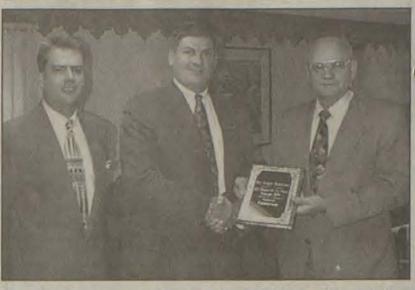

## Tommy Collett and Randy Carver pose with Patsy Ryan, as they show off the plaque they won. (photo by