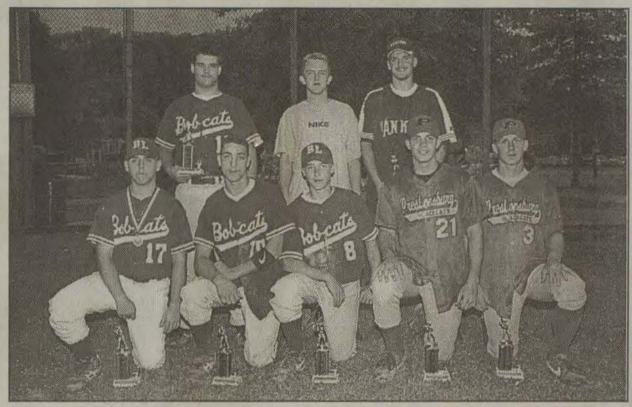

ed on a play at second for the final out of the game.

Belfry stranded 10 runners in the game. Belfry had one error. Prestonsburg left eight runners on base. They left the bases loaded in the fifth inning.

back for the Lady Pirates, but was impressive in the outing.

"Both pitchers pitched well," said Prestonsburg coach Bridget Clay. "Both teams put the ball in play and

out with the win.

"Brandi looked pretty good. It was a tight game until the seventh. I think the competition level is getting closer with all the region teams."

Prestonsburg's defense did not have too much to field but played Veronica Leedy suffered the set- well until the seventh when they committed their two errors.

Prestonsburg improved to 20-10 on the season. Prestonsburg faced Johnson Central in a semifinal game



Boys Floyd County All-District Team

# Clark

well as tennis, he feels tennis is the sport to ride on.

"I look at tennis as more of a challenging sport," said Clark. "I like to play it more than any of the other sports. The other sports, I like to play them for recreation and fun.

"These past two years I have really had to work hard to maintain a good position in the state. I need to continue to play good and I have some good experiences and bad experiences. I am trying to work hard at getting better and making some progres-

sion each day. Clark said he hits the clay courts four times a week in working out.

"Once a week I go down to Ashland and hit with my teaching instructor, Tom Collins," said Clark. "My dad and I play a County and would like other lot of tennis. There is not that