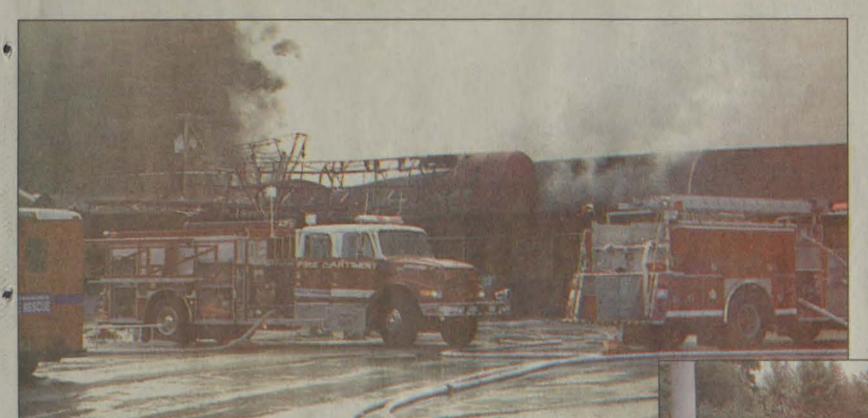

# Prestonsburg business a total loss

Mike's B & W went up in flames in the early hours of Friday morning. The business was located on North Lake Drive in Prestonsburg. Firefighters were on the scene for most of the day Tuesday. Traffic had to be rerouted due to the location of the nearest fire hydrant, which was on the opposite side of the road. Mike Williams had owned the business for 21 years.

by Pam Shingler

When the call came into the Prestonsburg Fire Department at 3:30 a.m. last Friday, Mike's B& W on North Lake Drive had already been burning for some

"It (the fire) had a real good head start on the guys," said city fire inspector Larry Adams, referring to the local force of firefighters who were at the scene until mid-afternoon.

Trairie on the busy inroughway had to be re-routed until around 11 a.m. since the closest fire hydrants were on the opposite side of the road, Adams said. A hydrant on May's Branch in back of Pizza Hut was also used.

The electronics retail store, automobile repair shop and all the inventory were a total loss. The business is owned by Mike Williams and the building by P.D. Pelphrey of Johnson County, according to Adams.

An insurance representative has estimated the loss of the building at about \$113,000, said Adams. Business owner Williams said yesterday he could not estimate his loss because all his inventory records were on a computer that was destroyed in the fire. "My hard drive is gone with all the inventory," he said.

Williams, who lives at Wittensville in Johnson County, has been in business in

Prestonsburg since 1978 and at the burned-out location for almost six years. "Twenty-one years was gone in five hours," he said.

The cause of the fire has not yet been determined, but Adams said he has been able to pinpoint the place where it started within a four foot square area.

Before he can do much more inspection into the cause of the fire, Adams said insurance inspectors will have to examine the damage, and then the section of the roof that burned and fell over the ispected starting point will have to be removed.

Adams said that despite the building's bricked exterior, it was a "basic 2x4 construction," and as the fire progressed the double roof

caved in. The fact that it had a double roof "made it worse," Adams said. "The heavy units on the roof brought it right down."

What made the fire even harder to fight, the inspector said, was the large amount of plastic materials in the electronic appliances that the store sold. "It's not hazardous until it burns," he said. "We ended un with some pretty toxic stuff

"We were fortunate not to have any injuries," Adams said, "because of the danger of the rooftop units and the poisons in

Water seepage over the years has caused deterioration of the flooring in the Prestonsburg Elementary auditorium. The Floyd County Health Department cited the school for a safety hazard because of the condition of the flooring. (photo by Willie Elliott)