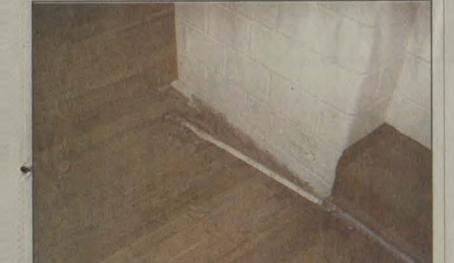

"We were fortunate not to have any injuries," Adams said, "because of the danger of the rooftop units and the poisons in

Water seepage over the years has caused deterioration of the flooring in the Prestonsburg Elementary auditorium. The Floyd County Health Department cited the school for a safety hazard because of the condition of the flooring. (photo by Willie Elliott)

# \*Inspector tells school to fix flooring ASAP

by Willie Elliott Staff Writer

Reporting conditions that the Floyd County Board of Education is aware of and has made plans to correct, the Floyd County Health Department last week cited Prestonsburg Elementary School for safety hazards in the auditorium and other violations.

Lack of gutters or other rain removal devices has allowed water to seep under the flooring of the auditorium over the years, and the floor near one of the exits has begun to rot. Another section of the auditorium has a buckle in the flooring.

According to the School Inspection Report, the floor has insufficient strength for walking. This part of the building is marked "Do Not Enter." While keeping students away from that part of the room, the school continues to use the auditorium.