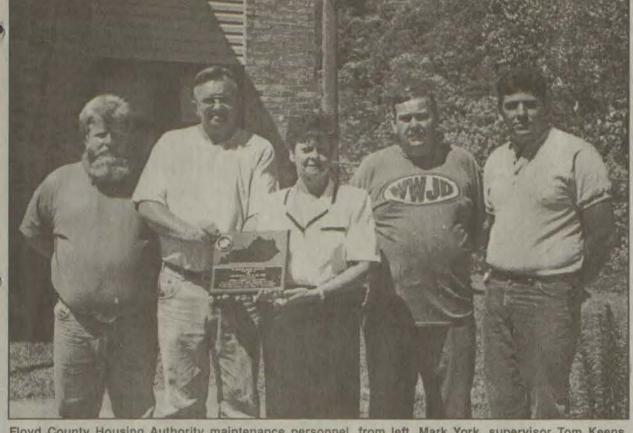

This is the second straight year the FCHA has received a perfect score on PHMAP. In a related item that con-

tributed to the authority's top score, the maintenance staff was the recipient of the Kentucky Housing Association's 1999 "Maintenance Staff of the Year" award, for 249 units or less.

The KHA is an association of the state's 131 housing authorities. The award is presented annually at the maintenance training usually conducted in April of each year. The entries are judged by a committee of industry housing peers.

The entry for the local maintenance department was a joint effort by the executive director and property managers, coordinated by Donna Combs, manager of Ivy Creek Townhouses and Creekside Village.

"This example of teamwork is one of many things that makes it possible for the authority to maintain its High Performer Status with the Department of Housing and Urban Development," said

Floyd County Housing Authority maintenance personnel, from left, Mark York, supervisor Tom Keens, Willie Elliott)

Rainbow Queen

Size Mismatch

While They Last!

RESTONIC

QUANTUM

Queen

1-800-MAGGARD