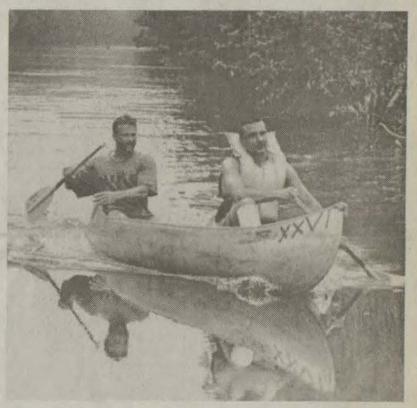

(See Fight, page two)

Down by the river...

Race participants prepared to launch their canoes Saturday to compete in the second annual Levisa Cup Boat Race and Fun Float and the first Jonathan Swift Lost Treasure Hunt. See story in Lifestyles. (photo by