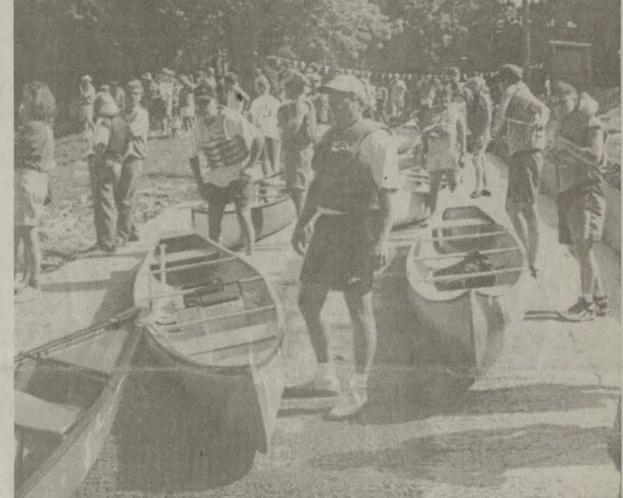

(See Fight, page two)

Down by the river...

Race participants prepared to launch their canoes Saturday to compete in the second annual Levisa Cup Boat Race and Fun Float and the first Jonathan Swift Lost Treasure Hunt. See story in Lifestyles. (photo by