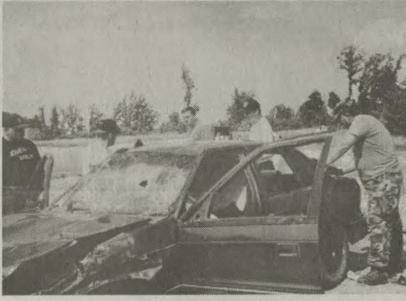

### Police haven't connected crash victims to robbery ed that two white males entered the

by Chris McDavid Staff Writer

Local reports connect an early morning gas station robbery to an accident that occurred less than 30 minutes from the time of the robbery, but Kentucky State Police officials will not comment on the validity of the rumors.

According to Public Information Officer Mike Goble, the KSP is aware of the rumors but he said there is no evidence at this point to er John Hunt responded to a singleconnect the car accident victims

with the robbery. According to a release from KSP Post 9, a robbery occurred at the Cardinal Mart Gas Station on Watergap Road around 1:48 a.m.

tensive care unit and listed in criti-The gas station employee report- cal condition. Judge stalls on request for liquor-by-the-drink

by Patti M. Clark

Staff Writer

Sandy Woods wants to serve mixed drinks at her restaurant in the Plantation Motel, but she's having a difficult time getting an answer from the Floyd County Fiscal Court.