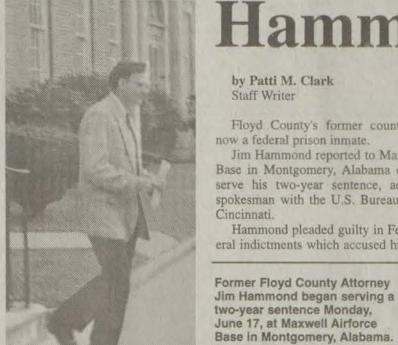

# Hammond reports to prison

by Patti M. Clark Staff Writer

Floyd County's former county attorney is now a federal prison inmate.

Jim Hammond reported to Maxwell Airforce Base in Montgomery, Alabama on June 17 to spokesman with the U.S. Bureau of Prisons in

Hammond pleaded guilty in February to federal indictments which accused him of defraud-

Hammond pleaded guilty to fed-

eral charges related to fraud and

\$100,000 and of operating an \$8 million check-He was sentenced May 29 and given the max-

ing the state child-support program of more than

imum sentence, two years, with an additional five years supervised release, on the charges.

He was also instructed not to reapply for his serve his two-year sentence, according to a law license for at least seven years and was ordered to pay a \$50,000 fine and \$210,000 in restitution to the state and to Trans Financial