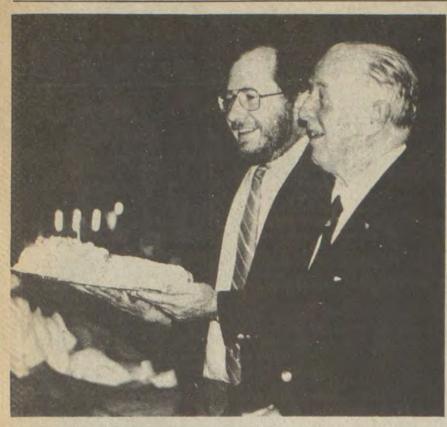

PRESTONSBURG,

FORMER GOVERNOR A. B. "Happy" Chandler celebrated his 85th birthday at the Jenny Wiley Summer Music Theatre last Wednesday evening. The 850-member audience and the entire cast of ANNIE sang "Happy Birthday" as Managing Director John McCann, shown here with Chandler, presented a birthday cake to the venerable Kentucky character. The theatre group enters this week its final series of performances to conclude the most successful season in the theatre's history.