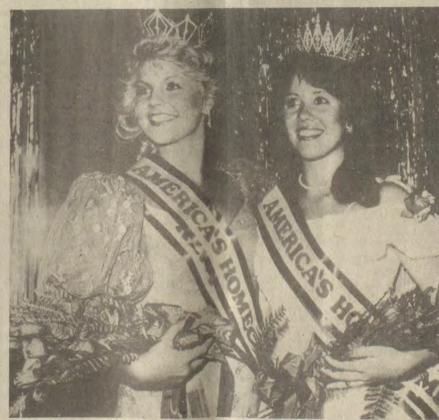

Floyd Girl, 'Homecoming Queen'

-United Press International Photo Shawn Curry, 18, of Bypro, (at left), was crowned America's Homecoming Queen, and Jodi Unruh, 17, Eugene, Ore., was America's Homecoming Princess at America's Homecoming Queen Pageant at the Riviera hotel, Las Vegas, Nevada. Seventy-six representatives from the 50 states competed.

It's a long way from the Wheelwright High School football field to a glittering stage in Las Vegas, Nev., but a Floyd county girl recently made Shawn Renee Curry, 18-year-old daughter of Vernon and Gail Bailey, of Bypro, won the title at the national pageant held July 7-10 at the Riviera Hotel in Las Vegas.

Miss Curry, who was Wheelwright High School's 1982 football homecoming queen, represented Kentucky in the competition, having won the title of "Kentucky's Homecoming Queen" in Louisville last March. In Las Vegas she competed with homecoming queens from across the nation in modeling and personal interviews and presented a speech on Kentucky

a plaque, \$5000 in scholarships to both modeling school and the college of her choice and will represent the nation's high schools as their homecoming queen on various trips to Hawaii, California and other states. She also won the pageant's Public Relations award, was guest of honor at a reception and was serenaded at the MGM Grand Hotel by a band playing "Kentucky Rain."