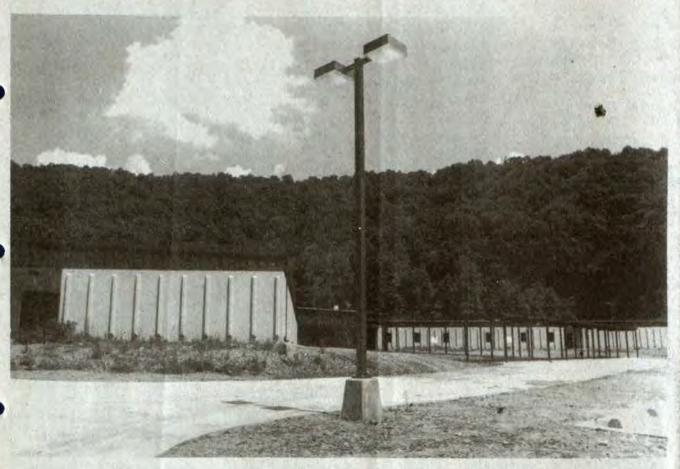

## \$3.4 Million School Near Finish

Almost complete and ready for the installation of seating and other equipment, the new Betsy Layne High School-located at Stanville and well removed from and above the flood plain where the school has had a precarious existence during flood season since the day its doors first opened-will be ready for classes at the August 16 opening of the school

The \$3.4 million structure, perhaps the largest in the county, occupies a picturesque cove, beyond view of busy US 23 at Stanville. It is located on an 86-acre tract made available "at a bargain price" by the state during the administration of Gov. Julian Carroll.

Designed to accomodate 750 students, some of its features include: A library equipped with individual study cubicles and audio-visual aids; a

music room with acoustically designed appointments and cubicles for individual practise; a home economics department with facilities for both cooking and sewing; science lecture rooms and laboratories for chemistry, physics and biology, with protective devices; an agriculture department which includes a laboratory for experimental work; a physical education (See Story No. 2, Page 4)

modating up to 200 are provided for

addition to the curriculum of an in-

dustrial arts program consisting of

woodworking, drafting and other sub-

The 60,000-square-foot school will be

heated and cooled by individual elec-

trical classroom units, and an extra

fire precaution has been taken with a

Outside, in the natural bowl occupied

by building and grounds, a football

field is almost ready for play. There

also are a parking lot for 100 cars, a bus

parking area, special ramps,

restrooms and parking for the han-

D.W. Howard, who for years was

Mining programs of the school

principal of the school, will be

system will be furthered by a

simulated coal mine to be built on the

Stanville site by the Kentucky Bureau

--- 3 ---

(Continued from Page One)

He is survived by his widow, Ida

Clark Burchett; two sons, Robert Lee

Burchett, of Emma, and William Bur-

chett, of Columbus, O.; one stepson,