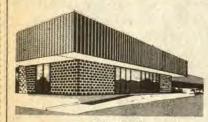

PRESTONSBURG.

Read Each Week by More Than 11,000 Families

WEDNESDAY, JULY 7, 1982

KENTUCKY 41653

View along front of the expansive new Betsy Layne High School.

## \$3.4 Million School Near Finish

Almost complete and ready for the installation of seating and other equipment, the new Betsy Layne High School-located at Stanville and well removed from and above the flood plain where the school has had a precarious existence during flood season since the day its doors first opened-will be ready for classes at the August 16 opening of the school

The \$3.4 million structure, perhaps the largest in the county, occupies a picturesque cove, beyond view of busy US 23 at Stanville. It is located on an 86-acre tract made available "at a bargain price" by the state during the administration of Gov. Julian Carroll.

Designed to accomodate 750 students, some of its features include: A library equipped with individual study cubicles and audio-visual aids; a

music room with acoustically designed appointments and cubicles for individual practise; a home economics department with facilities for both cooking and sewing; science lecture rooms and laboratories for chemistry, physics and biology, with protective devices; an agriculture department which includes a laboratory for experimental work; a physical education (See Story No. 2, Page 4)