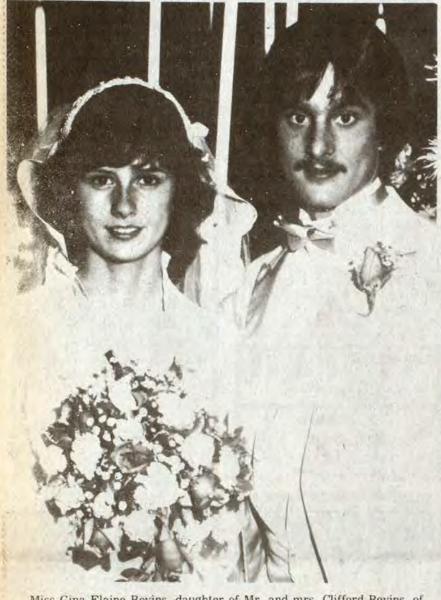

Miss Gina Elaine Bevins, daughter of Mr. and mrs. Clifford Bevins, of Prestonsburg, and Mr. Gregory Meade, son of Mr. and Mrs. Chadman Meade, of Auxier Heights, were married June 12 at the Little Paint First Church of God, with the Rev. Roy Ticher officiating at the ceremony

The couple exchanged vows at 6 p.m. before an alter banked with greenery, pink and white carnations, and lighted tapers in candelabra.

The bride, given in marriage by her father, wore a white silk organza and lace gown accented with tiny pearls on the bodice and lace appliques on the full skirt. The chapel-length train was of lace ruffles accented with white satin ribbons and tiny bows. The fingertip veil was trimmed with lace, and accented with satin ribbon and bows matching the trim of the gown.

The bride's bouquet, consisted of baby's breath roses and carnations, all in

Attending the bride as maid of honor was Miss Kimberly Hughes, of Pres-

tonsburg. Bridesmaids were Miss Beth Holbrook, of Prestonsburg, and Miss Robyn Bevins, of Paintsville The bride's attendents were attired in identical gowns of pink silk organza, accented at the waist with ribbon sashes and a single silk rose. Each carried

a single long-stemmed rose with greenery and ribbon matching the bridal bouquet Miss Chastity Trador, of Paintsville, served as flower girl. She wore a

floor-length gown of pink and white organza and carried a silver basket of pink and white rose petals. The bride's mother was attired in a blue and pink, paisley street. Length

dress of ribbon silk with matching shoes. The groom's mother chose a dress of pale lavender quiana. Both completed their dress with corsages of white orchids with ribbons to match their attire.

Mr. Cary Meade, of Paintsville, brother of the groom, served as best man. Ushers were Mr. James Dale Mosley, brother-in-law of the groom, and Mr. Jeff Wright, of McDowell. The ushers also served as Taper Lighters. Master Chad Tradok of Paintsville served as ring bearer.