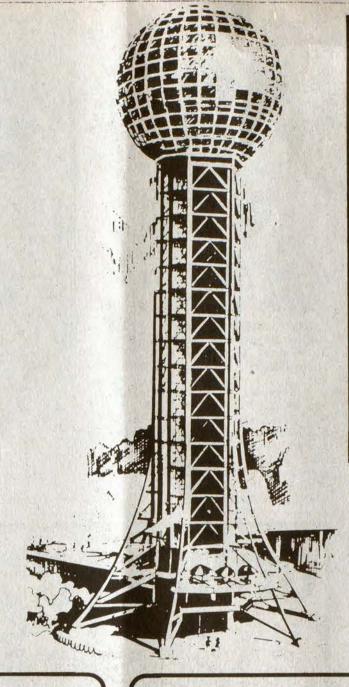

Visit the Home of the Future exhibit, co-sponsored by South Central Bell at the 1982 World's Fair in Knoxville, Tennessee

886-9682 • N. Lake Dr., Prestonsburg

Gallery

(5)

OUALITY

STAMPS

QUALITY

(0)