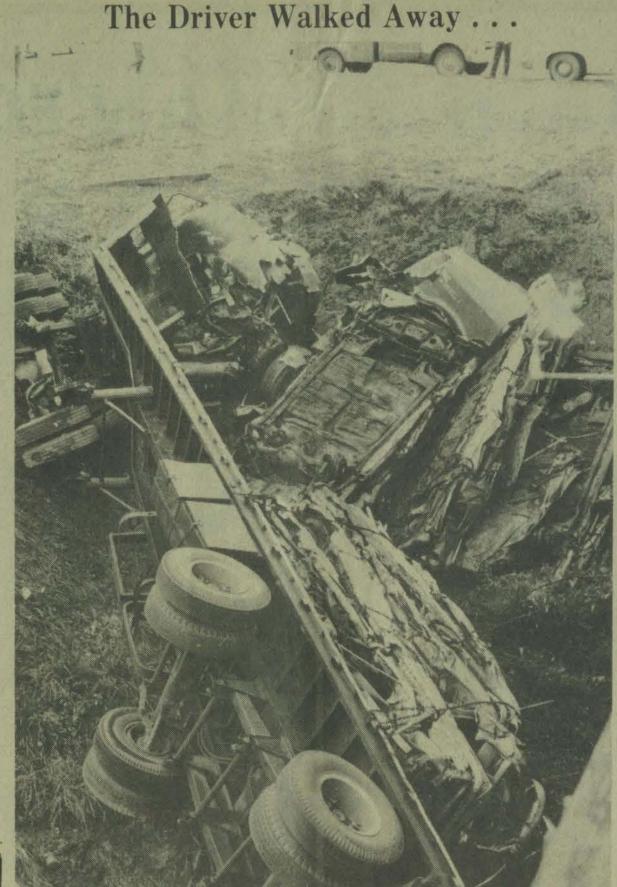

James R. Allen for Commonwealth's Attorney, a true

friend of labor.

(Poi. Adv. pd. for by the candidate)

Amazingly, the driver of this large tractor-trailer rig, 28-year-old Andy Lowery, of Chillicothe, Ohio, escaped from the wreckage pictured here with only a few scratches. The accident occurred when the truck's brakes failed as Lowery approached U.S. 23 from the Mountain Parkway bridge, forcing him to drive directly through the traffic light and over the embankment beside the Kentucky Power building. The truck's cargo of compressed junk automobiles detached on impact and were strewn at the bottom of the hill.