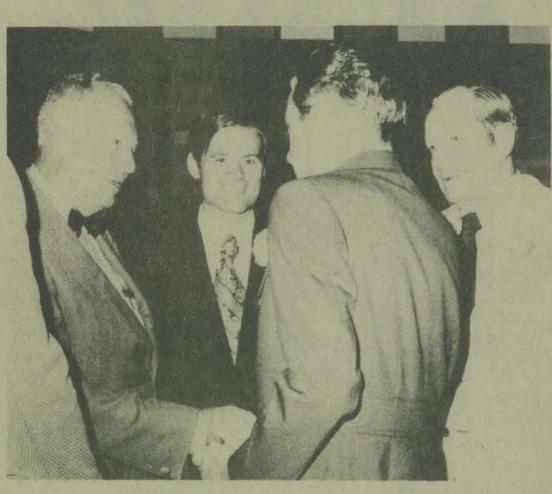

#### PCC Graduates Its 10th Class

Professor John D. Sammons (right) is shown accepting third consecutive "Great Teacher Award" from William Keith Shannon, PCC student government president, at Sunday's commencement exercises.