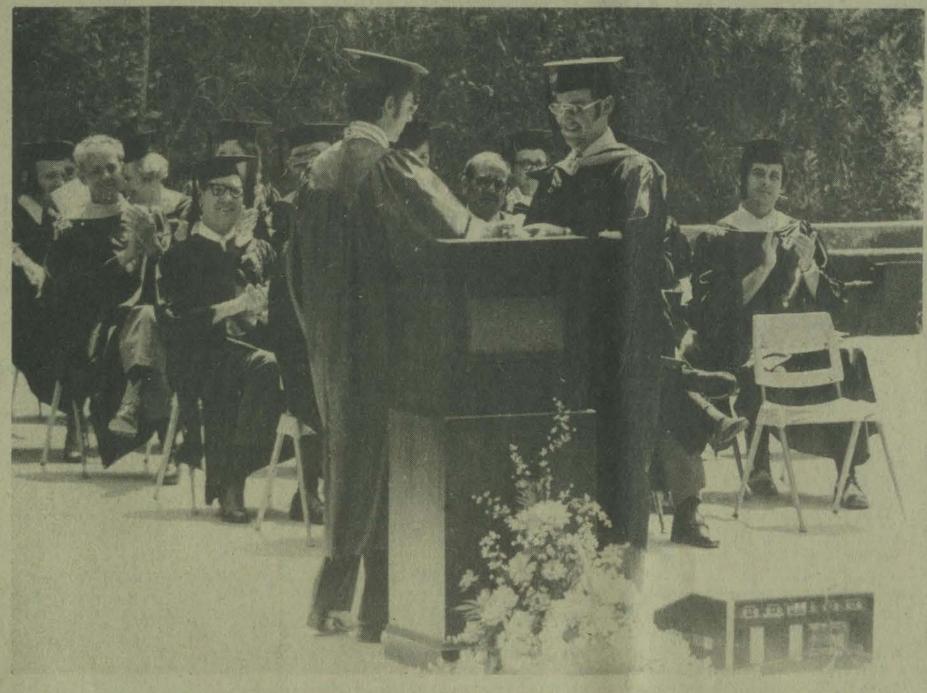

#### PCC Graduates Its 10th Class

Professor John D. Sammons (right) is shown accepting third consecutive "Great Teacher Award" from William Keith Shannon, PCC student government president, at Sunday's commencement exercises.

The Great Teacher Award went to Professor John D. Sammons, of the Mathematics department, who for the third consecutive year was Teacher of the Year. Prof. Sammons was chosen because of his "effectiveness in classroom presentation, his fairness toward students, his genuine concern for students both in and out of the classroom, his friendly, warm personality, and his enthusiasm for life." Prof. Sammons is the son of the Rev. and Mrs. Charlie Rowe, of East Point.