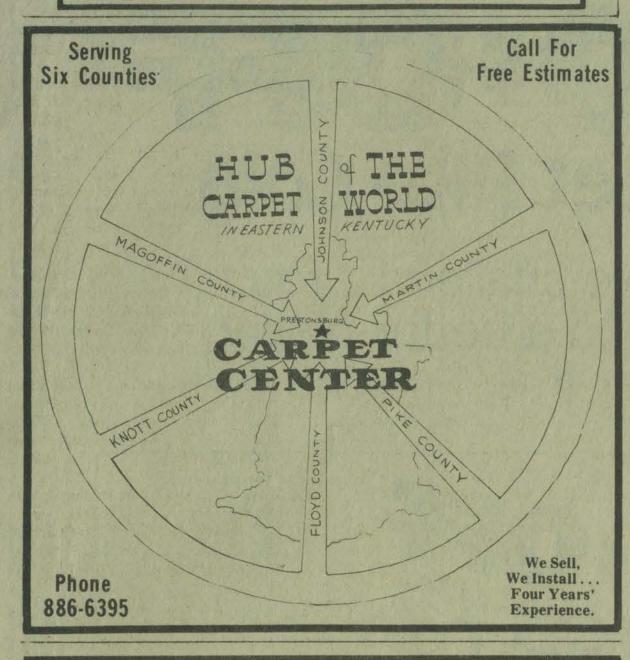

. Livingroom, dining room, family room, kitchen, two full baths. Carpeted, central heat and air. Lot 100 x 300, near Clark School. 886-6810. 7-14-2t-

SMALL HOUSE FOR SALE-Located at Auxier. \$6,000. Call 886-8306. If no 5-14-5t-pd. answer, call 886-2456.

FOR SALE-Farm at Drift, Ky., in Stumbo Hollow. See or call WOODROW CASTLE, Martin, Ky., Phone 285-3533.

MINERS' SAFETY LEATHER AND RUBBER SHOES AND BOOTS-From \$10.98 to \$16.98. HALL'S GENERAL MERCHANDISE, Weeksbury, Ky. 5-

HOUSE FOR SALE-3-bedrooms, 3

baths, family room, sundeck, fully

carpeted, drapes, central airconditioning. Paintsville area. Call 789-

on Page Three)

(There's More Want Ads

#### Free Estimates



Vote

W. K. "Sundad" Keathley Democrat

**Railroad Commissioner** 

May 27 Primary, 1975

(Paid For by Candidate)



# **ATTENTION VOTERS ABBOTT & AUXIER**

**PRECINCTS** 



#### Lowell T. Hughes, Democrat State Senator, 25th District

I am the son of Mr. and Mrs. Thurman Hughes, and the grandson of the late Millard Franklin and Josephine Wright Hughes. I was born and reared in Prestonsburg. I attended Prestonsburg Elementary School and graduated from Prestonsburg High School in 1956. I attended the University of Kentucky on a football and basketball scholarship, and received my law degree from the University of Kentucky Law School. I am now practicing law in Ashland.

I know that the present may not be the most popular time to enter politics, but now is not the time to look away from our system of elective representative government, service to the state, and particularly Eastern Kentucky. I feel that