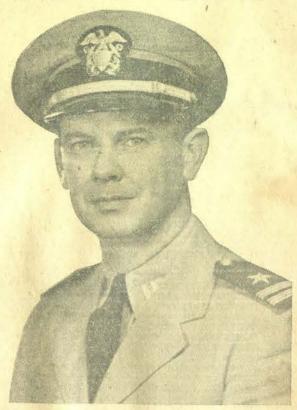

### Floyd Soldier, Flown To States, Succumbs V In Washington, D.C.

Cancer, which had its inception

Burial was made at Melvin, the Call Funeral Home directing.