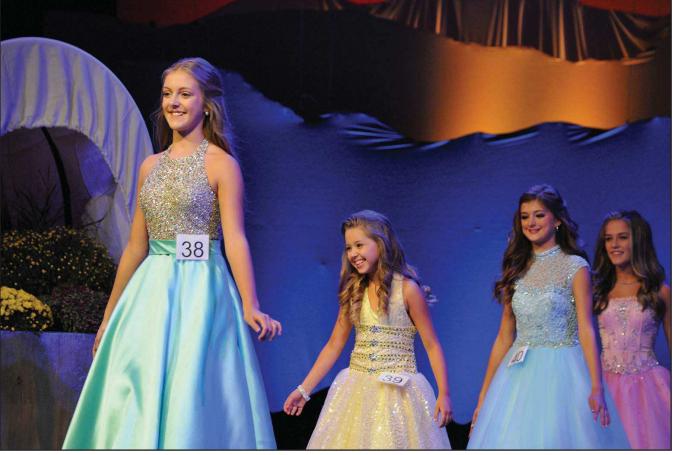

Floyd Chronicle and Times photos by Mary Meadows

Magoffin County student Savannah Whitaker, the daughter of Jerry and Michelle Whitaker, shows her excitement while being crowned Miss Jenny Wiley during the 36th annual Jenny Wiley Pageant, held Sept. 15 at the Mountain Arts Center. The contest drew more than 50 competitors from throughout the region. Additional pictures from the pageant will print in the Floyd Chronicle and Times' Jenny Wiley Festival edition.