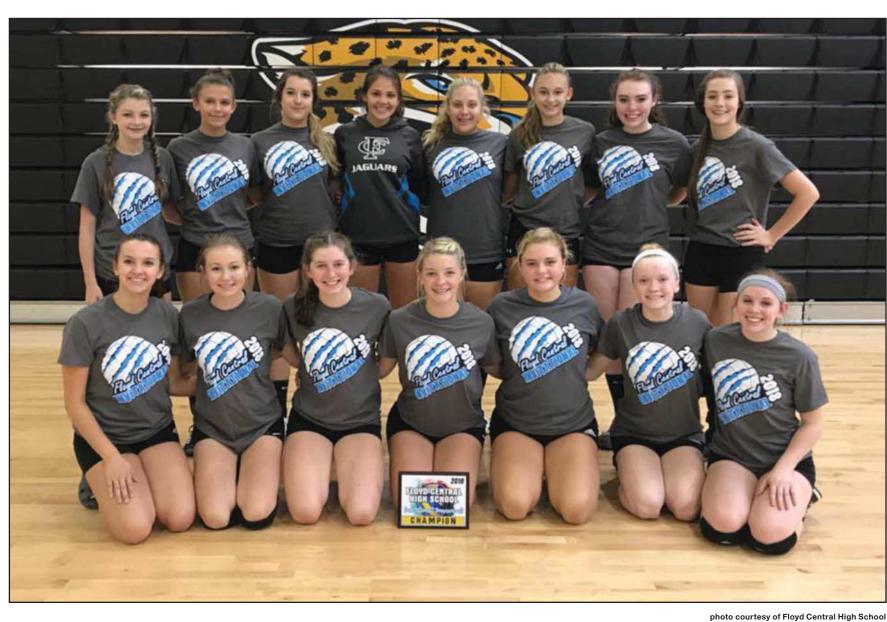

## Floyd Central captures invitational tournament title

#### By Steve LeMaster SPORTS WRITER

EASTERN - Floyd Central captured the title in its invitational volleyball tournament on Saturday. The Lady Jaguars defeated Greenup County, Pike Central and Letcher Central during the invitational tournament.

The Floyd Central Invitational Tournament featured some of the top teams in the 14th, 15th and 16th regions.

The Lady Jaguars are under the direction of first-year head coach Alissa Young. More on Floyd Central's championship-clinching performance follows.