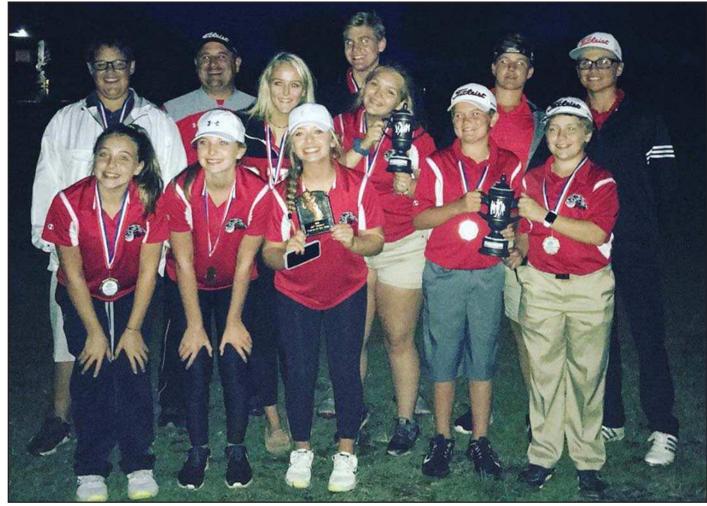

## Blackcats golf win 2018 District championship

photo curtesy of Prestonsburg High School Prestonsburg High School golfers Mason Compton and Katelyn Bingham were honored as individual district champions.

photos courtesy of Prestonsburg High School The Prestonsburg High School boys' and girls' golf teams captured the 2018 district championships at Stone-Crest Golf Course on Tuesday, Sept. 11.