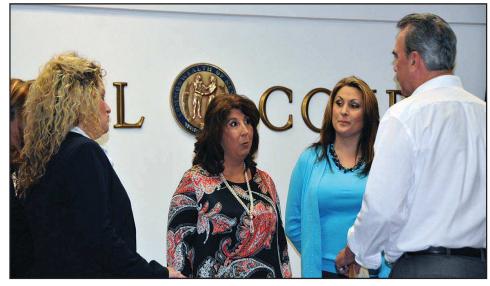

Floyd Chronicle and Times photo by Mary Meadows

Wayland City Attorney Tyler Green explains a letter he wrote to Knott County Coal, alleging breech of an agreement the company has with the city. Also pic-See BREACH, Page 2A tured is Mayor Jerry Fultz.