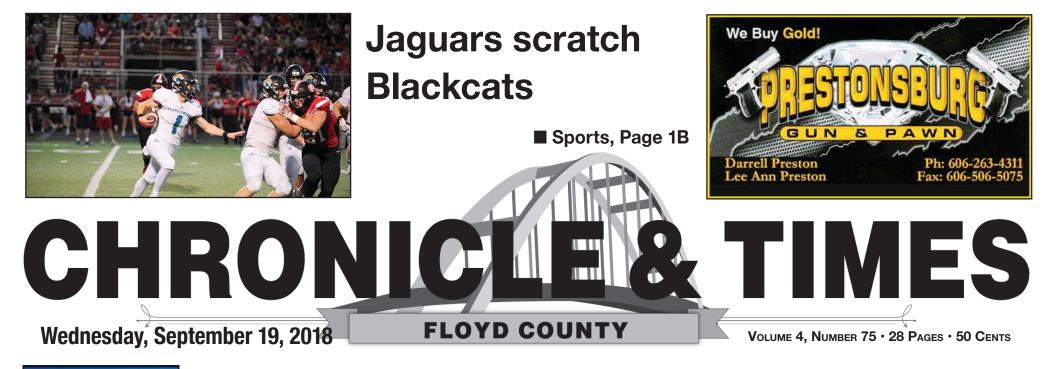

Floyd Chronicle and Times photo by Mary Meadows

Wayland City Attorney Tyler Green explains a letter he wrote to Knott County Coal, alleging breech of an agreement the company has with the city. Also pic-See BREACH, Page 2A tured is Mayor Jerry Fultz.

#### BREACH **Continued From Page 1A**

received no communication from Knott County Coal LLC regarding payment since June 2018."

He further alleges that the company is in breach of the agreement because it would not allow Mayor Jerry Fultz to inspect records, as permitted in the agreement, and by failing to provide "accurate and true" statement about the amount of coal being extracted from the town.

Green explained the letter to the Wayland City Commission last week.

"The company was

Commissioner Charles "Butch" Bentley voiced concerns about whether the company would honor its contract with Wayland.