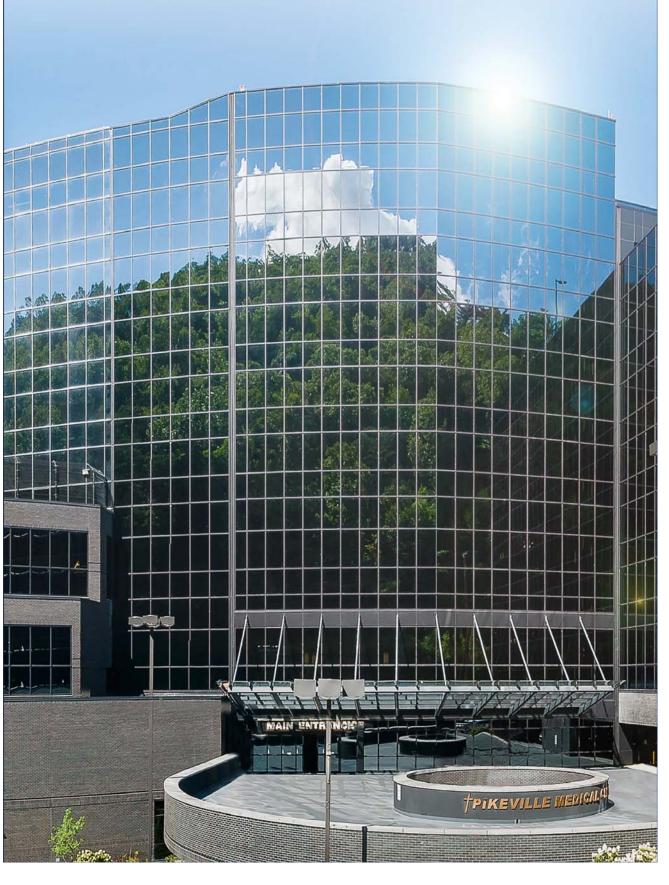

## Minimally Invasive Surgery Together. We Rise.

At Pikeville Medical Center, we rise to the needs of our patients by placing today's most advanced surgical technology in the hands of highly trained specialists. Through use of the da Vinci Xi robotic

Caroline Ave., Pikeville, KY 41501

surgery system, Dr. Dustin Gayheart is able to apply advanced minimally invasive surgical techniques to the treatment of urologic diseases for better patient outcomes and faster recovery.

#### For information, please call or visit: 606-218-6402 | pikevillehospital.org

**Dustin Gayheart, MD Board Certified Urologist** 

#### **Medical Specialization:**

**Diagnosis and surgical treatment** of bladder, prostate, and kidney cancer, bladder leakage, testicular masses and cancer, kidney stones and enlarged prostate.

## Together. We Rise.

At Pikeville Medical Center, a new day begins where together, we will place an emphasis on the importance of listening, compassion, and faith. We are building a regional health system to provide the most advanced diagnostic technology and specialized treatment to fight cancer, tackle heart disease, react to traumatic injuries, and care for all we serve.

At Pikeville Medical Center, for your medical needs, together, we rise.

pikevillehospital.org | (606) 218-3500

"I currently am the chairman of Happy House Adult Day Services in Prestonsburg, so I see

"There's nothing we can do at this time," she said. "We refer them to Kentucky River Community Care and there's a homeless shelter in Pike County."